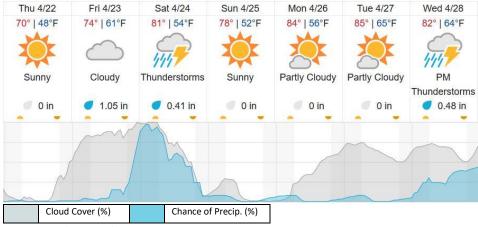

Yellow: 0% (0/26) Red: 0% (0/26)

# D08 | N08A (D08 Nominal Runway)

1

Flown: 0% (0/1) Green: 0% (0/1) Yellow: 0% (0/1) Red: 0% (0/1)

# D08 | TALL (Talladega National Forest )

|    |    | •  |    |    |    |   |   |   |    |    |    |    |    |    |    |    |    |    |    |
|----|----|----|----|----|----|---|---|---|----|----|----|----|----|----|----|----|----|----|----|
| 1  | 2  | 3  | 4  | 5  | 6  | 7 | 8 | 9 | 10 | 11 | 12 | 13 | 14 | 15 | 16 | 17 | 18 | 19 | 20 |
| 21 | 22 | 23 | 24 | 25 | 26 |   |   |   |    |    |    |    |    |    |    |    |    |    |    |

Flown: 0% (0/26) Green: 0% (0/26) Yellow: 0% (0/26) Red: 0% (0/26)

### **Weather Forecast**

Tuscaloosa, AL (TALL)



source: wunderground.com

Demopolis, AL (DELA)



source: wunderground.com

### Coffeeville, AL (LENO)



source: wunderground.com

# Flight Collection Plan for 22 April 2021

Flyority 1

Collection Area: Talladega National Forest (TALL) Flight Plan Name: D08\_TALL\_C1\_P1\_v2\_Q780

On-station Time: 1430 UTC / 0930 L

Flyority 2

Collection Area: Dead Lake (DELA) – Priority 1 Flight Box

Flight Plan Name: D08\_DELA\_R1\_P1\_v2\_Q780

On-station Time: 1430 UTC / 0930 L

Flyority 3

Collection Area: Dead Lake (DELA) – Priority 2 Flight Box

Flight Plan Name: D08\_DELA\_R1\_P2\_v2\_Q780

On-station Time: 1430 UTC / 0930 L

Flyority 4

Collection Area: Lenoir Landing (LENO)

Flight Plan Name: D08\_LENO\_R2\_P1\_v2\_Q780

On-station Time: 1430 UTC / 0930 L

Flight Crew: Abe, Cam