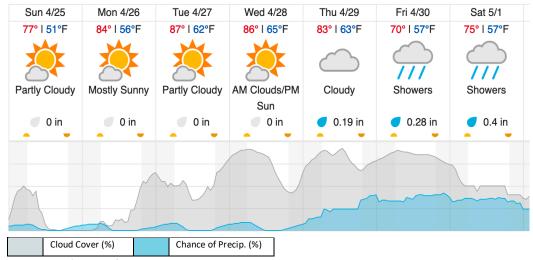

| 23 | 24 | 25 | 26 |   |   |   | •  | •  |    |    | •  | •  | •  | •  |    |    |    |

Flown: 73% (19/26) Green: 65% (17/26) Yellow: 8% (2/26) Red: 0% (0/26)

D08 | TALL (Talladega National Forest )

|    |    |    |    |    | ·  |   |   |   |    |    |    |    |    |    |    |    |    |    |    |
|----|----|----|----|----|----|---|---|---|----|----|----|----|----|----|----|----|----|----|----|
| 1  | 2  | 3  | 4  | 5  | 6  | 7 | 8 | 9 | 10 | 11 | 12 | 13 | 14 | 15 | 16 | 17 | 18 | 19 | 20 |
| 21 | 22 | 23 | 24 | 25 | 26 |   |   |   |    |    |    |    |    |    |    |    |    |    |    |

Flown: 0% (0/26) Green: 0% (0/26) Yellow: 0% (0/26) Red: 0% (0/26)

#### **Weather Forecast**

### Tuscaloosa, AL (TALL)



### Demopolis, AL (DELA)



# Coffeeville, AL (LENO)



source: wunderground.com

## Flight Collection Plan for 25 April 2021

Flyority 1

Collection Area: Talladega National Forest (TALL) Flight Plan Name: D08\_TALL\_C1\_P1\_v2\_Q780

On-station Time: 1430 UTC / 0930 L

Flyority 2

Collection Area: Dead Lake (DELA) – Priority 1 Flight Box

Flight Plan Name: D08\_DELA\_R1\_P1\_v2\_Q780

On-station Time: 1430 UTC / 0930 L

Flyority 3

Collection Area: Dead Lake (DELA) – Priority 2 Flight Box

Flight Plan Name: D08\_DELA\_R1\_P2\_v2\_Q780

On-station Time: 1430 UTC / 0930 L

Flyority 4

Collection Area: Lenoir Landing (LENO)

Flight Plan Name: D08\_LENO\_R2\_P1\_v2\_Q780

On-station Time: 1430 UTC / 0930 L

Flight Crew: **Cam**, Abe