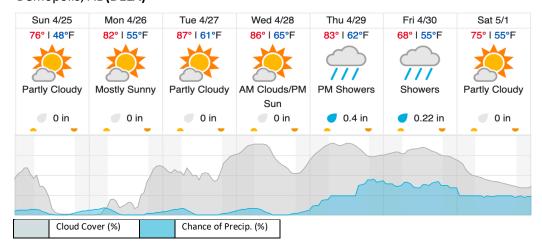

| 19 | 20 |
| 21       | 22                       | 23 | 24 | 25 | 26 |   |   |   | •  | •  |    |    | •  | •  | •  | •  |    |    |    |

Flown: 73% (19/26) Green: 65% (17/26) Yellow: 8% (2/26) Red: 0% (0/26)

D08 | TALL (Talladega National Forest )

|    |    |    |    |    | ·  |   |   |   |    |    |    |    |    |    |    |    |    |    |    |
|----|----|----|----|----|----|---|---|---|----|----|----|----|----|----|----|----|----|----|----|
| 1  | 2  | 3  | 4  | 5  | 6  | 7 | 8 | 9 | 10 | 11 | 12 | 13 | 14 | 15 | 16 | 17 | 18 | 19 | 20 |
| 21 | 22 | 23 | 24 | 25 | 26 |   |   |   |    |    |    |    |    |    |    |    |    |    |    |

Flown: 0% (0/26) Green: 0% (0/26) Yellow: 0% (0/26) Red: 0% (0/26)

#### **Weather Forecast**

### Tuscaloosa, AL (TALL)



### Demopolis, AL (DELA)



# Coffeeville, AL (LENO)



source: wunderground.com

## Flight Collection Plan for 25 April 2021

Flyority 1

Collection Area: Talladega National Forest (TALL) Flight Plan Name: D08\_TALL\_C1\_P1\_v2\_Q780

On-station Time: 1430 UTC / 0930 L

Flyority 2

Collection Area: Dead Lake (DELA) – Priority 1 Flight Box

Flight Plan Name: D08\_DELA\_R1\_P1\_v2\_Q780

On-station Time: 1430 UTC / 0930 L

Flyority 3

Collection Area: Dead Lake (DELA) – Priority 2 Flight Box

Flight Plan Name: D08\_DELA\_R1\_P2\_v2\_Q780

On-station Time: 1430 UTC / 0930 L

Flyority 4

Collection Area: Lenoir Landing (LENO)

Flight Plan Name: D08\_LENO\_R2\_P1\_v2\_Q780

On-station Time: 1430 UTC / 0930 L

Flight Crew: **Cam**, Abe