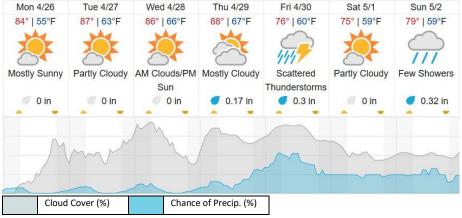

21 | 22 | 23 | 24 | 25 | 26 |   |   |   |    |    |    |    |    |    |    |    |    |    |    |

Flown: 62% (16/26) Green: 54% (14/26) Yellow: 8% (2/26) Red: 0% (0/26)

# D08 | TALL (Talladega National Forest )

|    |    | •  | _  |    |    |   |   | , |    |    |    |    |    |    |    |    |    |    |    |
|----|----|----|----|----|----|---|---|---|----|----|----|----|----|----|----|----|----|----|----|
| 1  | 2  | 3  | 4  | 5  | 6  | 7 | 8 | 9 | 10 | 11 | 12 | 13 | 14 | 15 | 16 | 17 | 18 | 19 | 20 |
| 21 | 22 | 23 | 24 | 25 | 26 |   |   |   |    |    |    |    |    |    |    |    |    |    |    |

Flown: 0% (0/26) Green: 0% (0/26) Yellow: 0% (0/26) Red: 0% (0/26)

#### **Weather Forecast**

### Tuscaloosa, AL (TALL)

Cloud Cover (%)



Chance of Precip. (%)

# Coffeeville, AL (LENO)



source: wunderground.com

# Flight Collection Plan for 26 April 2021

Flyority 1

Collection Area: Talladega National Forest (TALL) Flight Plan Name: D08\_TALL\_C1\_P1\_v2\_Q780

On-station Time: 1430 UTC / 0930 L

Flyority 2

Collection Area: Dead Lake (DELA) - Priority 1 Flight Box

Flight Plan Name: D08\_DELA\_R1\_P1\_v2\_Q780

On-station Time: 1430 UTC / 0930 L

Flyority 3

Collection Area: Dead Lake (DELA) - Priority 2 Flight Box

Flight Plan Name: D08\_DELA\_R1\_P2\_v2\_Q780

On-station Time: 1430 UTC / 0930 L

Flyority 4

Collection Area: Lenoir Landing (LENO)

Flight Plan Name: D08\_LENO\_R2\_P1\_v2\_Q780

On-station Time: 1430 UTC / 0930 L

Flight Crew: Abe, Cam