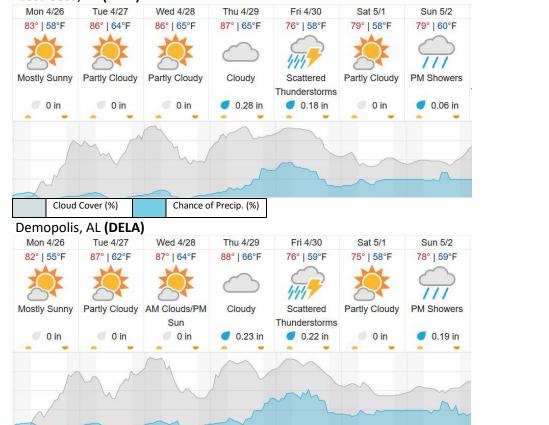

8 | 19 | 20 |
|                                  | 21 | 22 | 23 | 24 | 25 | 26 |   |   |   |    |    |    |    |    |    |    |    |    |    |    |

Flown: 62% (16/26) Green: 54% (14/26) Yellow: 8% (2/26) Red: 0% (0/26)

# D08 | TALL (Talladega National Forest )

|    |    | •  | _  |    |    |   |   | , |    |    |    |    |    |    |    |    |    |    |    |
|----|----|----|----|----|----|---|---|---|----|----|----|----|----|----|----|----|----|----|----|
| 1  | 2  | 3  | 4  | 5  | 6  | 7 | 8 | 9 | 10 | 11 | 12 | 13 | 14 | 15 | 16 | 17 | 18 | 19 | 20 |
| 21 | 22 | 23 | 24 | 25 | 26 |   |   |   |    |    |    |    |    |    |    |    |    |    |    |

Flown: 0% (0/26) Green: 0% (0/26) Yellow: 0% (0/26) Red: 0% (0/26)

#### **Weather Forecast**

### Tuscaloosa, AL (TALL)

Cloud Cover (%)



Chance of Precip. (%)

# Coffeeville, AL (LENO)



source: wunderground.com

# Flight Collection Plan for 26 April 2021

Flyority 1

Collection Area: Talladega National Forest (TALL) Flight Plan Name: D08\_TALL\_C1\_P1\_v2\_Q780

On-station Time: 1430 UTC / 0930 L

Flyority 2

Collection Area: Dead Lake (DELA) - Priority 1 Flight Box

Flight Plan Name: D08\_DELA\_R1\_P1\_v2\_Q780

On-station Time: 1430 UTC / 0930 L

Flyority 3

Collection Area: Dead Lake (DELA) - Priority 2 Flight Box

Flight Plan Name: D08\_DELA\_R1\_P2\_v2\_Q780

On-station Time: 1430 UTC / 0930 L

Flyority 4

Collection Area: Lenoir Landing (LENO)

Flight Plan Name: D08\_LENO\_R2\_P1\_v2\_Q780

On-station Time: 1430 UTC / 0930 L

Flight Crew: Abe, Cam