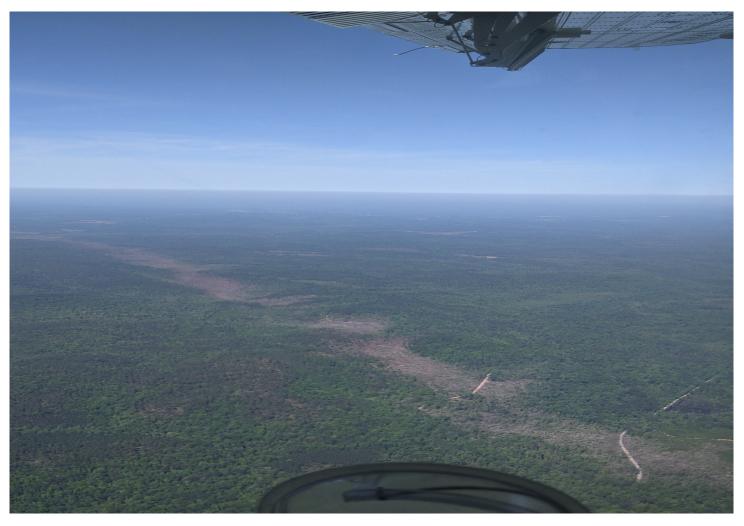

# Flight Screenshots

Lidar Swath Coverage

Pictures: A tornado scar can be seen for several miles across the TALL box.