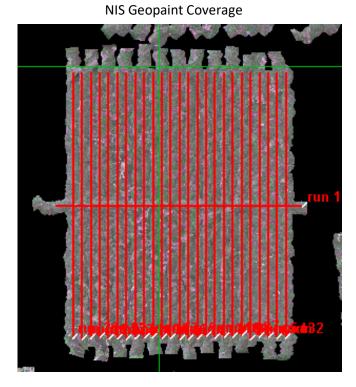

# Flight Screenshots

Lidar Swath Coverage

Pictures: A tornado scar can be seen for several miles across the TALL box.