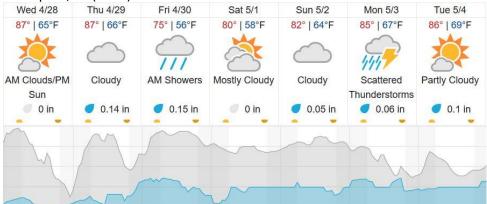

4% (14/26) Yellow: 8% (2/26) Red: 0% (0/26)

## D08 | TALL (Talladega National Forest )

|    |    | •  | U  |    | , , , , , , , , , , , , , , , , , , , |   |   |   |    |    |    |    |    |    |    |    |    |    |    |
|----|----|----|----|----|---------------------------------------|---|---|---|----|----|----|----|----|----|----|----|----|----|----|
| 1  | 2  | 3  | 4  | 5  | 6                                     | 7 | 8 | 9 | 10 | 11 | 12 | 13 | 14 | 15 | 16 | 17 | 18 | 19 | 20 |
| 21 | 22 | 23 | 24 | 25 | 26                                    |   |   |   |    |    |    |    |    |    |    |    |    |    |    |

Flown: 100% (26/26) Green: 0% (0/26) Yellow: 0% (0/26) Red: 100% (26/26)

#### **Weather Forecast**

#### Tuscaloosa, AL (TALL) Wed 4/28 Thu 4/29



## Demopolis, AL (DELA)





source: wunderground.com

# Flight Collection Plan for 28 April 2021

Flyority 1

Collection Area: Talladega National Forest (TALL) Flight Plan Name: D08\_TALL\_C1\_P1\_v2\_Q780

On-station Time: 1430 UTC / 0930 L

Flyority 2

Collection Area: Dead Lake (DELA) – Priority 1 Flight Box

Flight Plan Name: D08\_DELA\_R1\_P1\_v2\_Q780

On-station Time: 1430 UTC / 0930 L

Flyority 3

Collection Area: Dead Lake (DELA) – Priority 2 Flight Box

Flight Plan Name: D08\_DELA\_R1\_P2\_v2\_Q780

On-station Time: 1430 UTC / 0930 L

Flyority 4

Collection Area: Lenoir Landing (LENO)

Flight Plan Name: D08 LENO R2 P1 v2 Q780

On-station Time: 1430 UTC / 0930 L

Flight Crew: Abe, Ca