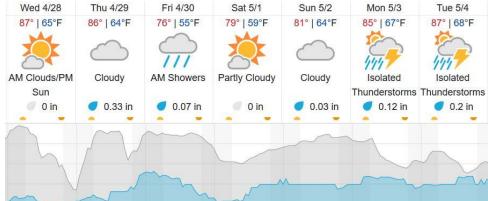

Flown: 62% (16/26) Green: 54% (14/26) Yellow: 8% (2/26) Red: 0% (0/26)

## D08 | TALL (Talladega National Forest )

|    |    | •  | U  |    | , , , , , , , , , , , , , , , , , , , |   |   |   |    |    |    |    |    |    |    |    |    |    |    |
|----|----|----|----|----|---------------------------------------|---|---|---|----|----|----|----|----|----|----|----|----|----|----|
| 1  | 2  | 3  | 4  | 5  | 6                                     | 7 | 8 | 9 | 10 | 11 | 12 | 13 | 14 | 15 | 16 | 17 | 18 | 19 | 20 |
| 21 | 22 | 23 | 24 | 25 | 26                                    |   |   |   |    |    |    |    |    |    |    |    |    |    |    |

Flown: 100% (26/26) Green: 0% (0/26) Yellow: 0% (0/26) Red: 100% (26/26)

#### **Weather Forecast**

#### Tuscaloosa, AL (TALL) Wed 4/28 Thu 4/29



## Demopolis, AL (DELA)





source: wunderground.com

# Flight Collection Plan for 28 April 2021

Flyority 1

Collection Area: Talladega National Forest (TALL) Flight Plan Name: D08\_TALL\_C1\_P1\_v2\_Q780

On-station Time: 1430 UTC / 0930 L

Flyority 2

Collection Area: Dead Lake (DELA) – Priority 1 Flight Box

Flight Plan Name: D08\_DELA\_R1\_P1\_v2\_Q780

On-station Time: 1430 UTC / 0930 L

Flyority 3

Collection Area: Dead Lake (DELA) – Priority 2 Flight Box

Flight Plan Name: D08\_DELA\_R1\_P2\_v2\_Q780

On-station Time: 1430 UTC / 0930 L

Flyority 4

Collection Area: Lenoir Landing (LENO)

Flight Plan Name: D08 LENO R2 P1 v2 Q780

On-station Time: 1430 UTC / 0930 L

Flight Crew: Abe, Ca