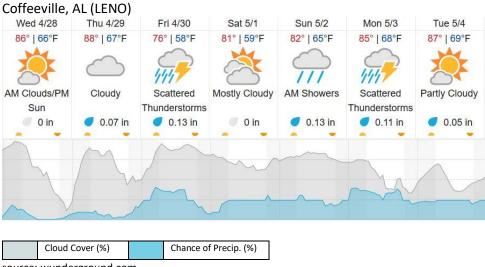

(14/26) Yellow: 8% (2/26) Red: 0% (0/26)

## D08 | TALL (Talladega National Forest )

|    |    | •  | U  |    | , , , , , , , , , , , , , , , , , , , |   |   |   |    |    |    |    |    |    |    |    |    |    |    |
|----|----|----|----|----|---------------------------------------|---|---|---|----|----|----|----|----|----|----|----|----|----|----|
| 1  | 2  | 3  | 4  | 5  | 6                                     | 7 | 8 | 9 | 10 | 11 | 12 | 13 | 14 | 15 | 16 | 17 | 18 | 19 | 20 |
| 21 | 22 | 23 | 24 | 25 | 26                                    |   |   |   |    |    |    |    |    |    |    |    |    |    |    |

Flown: 100% (26/26) Green: 0% (0/26) Yellow: 0% (0/26) Red: 100% (26/26)

#### **Weather Forecast**

#### Tuscaloosa, AL (TALL) Wed 4/28 Thu 4/29



## Demopolis, AL (DELA)





source: wunderground.com

# Flight Collection Plan for 28 April 2021

Flyority 1

Collection Area: Talladega National Forest (TALL) Flight Plan Name: D08\_TALL\_C1\_P1\_v2\_Q780

On-station Time: 1430 UTC / 0930 L

Flyority 2

Collection Area: Dead Lake (DELA) – Priority 1 Flight Box

Flight Plan Name: D08\_DELA\_R1\_P1\_v2\_Q780

On-station Time: 1430 UTC / 0930 L

Flyority 3

Collection Area: Dead Lake (DELA) – Priority 2 Flight Box

Flight Plan Name: D08\_DELA\_R1\_P2\_v2\_Q780

On-station Time: 1430 UTC / 0930 L

Flyority 4

Collection Area: Lenoir Landing (LENO)

Flight Plan Name: D08 LENO R2 P1 v2 Q780

On-station Time: 1430 UTC / 0930 L

Flight Crew: Abe, Ca