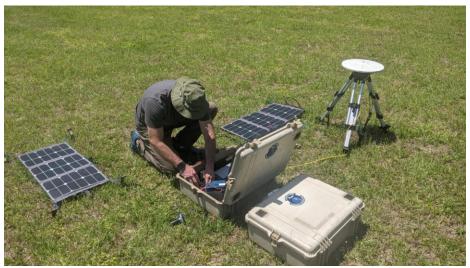

## **Pictures**

ASO Abe Morrison repairing LENO GPS station. Pic by Cam C.

#### **Summary**

With a high cloud cover causing "red" collection conditions, the crew turned to a troubleshoot/repair trip for the GPS station set up at the LENO site. This GPS station has been offline for a couple of days and the cause was determined to be a dirty solar panel power port. The problem was corrected, and GPS 03 LENO is back online and logging.