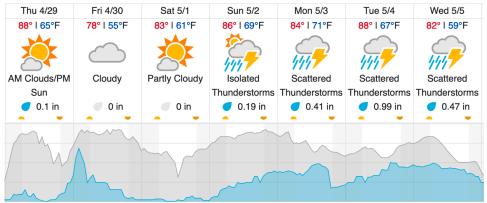

| 2  | 3  | 4  | 5  | 6  | 7 | 8 | 9 | 10 | 11 | 12 | 13 | 14 | 15 | 16 | 17 | 18 | 19 | 20 |
| 21                                 | 22 | 23 | 24 | 25 | 26 |   |   | • |    |    | •  | •  | •  | •  |    | •  |    |    |    |

Flown: 62% (16/26) Green: 54% (14/26) Yellow: 8% (2/26) Red: 0% (0/26)

# D08 | TALL (Talladega National Forest )

| 1  | 2  | 3  | 4  | 5  | 6  | 7 | 8 | 9 | 10 | 11 | 12 | 13 | 14 | 15 | 16 | 17 | 18 | 19 | 20 |
|----|----|----|----|----|----|---|---|---|----|----|----|----|----|----|----|----|----|----|----|
| 21 | 22 | 23 | 24 | 25 | 26 |   |   |   |    |    |    |    |    |    |    |    |    |    |    |

Flown: 100% (26/26) Green: 0% (0/26) Yellow: 0% (0/26) Red: 100% (26/26)

### **Weather Forecast**

### Tuscaloosa, AL (TALL)



# Demopolis, AL (DELA)



## Coffeeville, AL (LENO)



source: wunderground.com

# Flight Collection Plan for 29 April 2021

Flyority 1

Collection Area: Talladega National Forest (TALL) Flight Plan Name: D08\_TALL\_C1\_P1\_v2\_Q780

On-station Time: 1430 UTC / 0930 L

Flyority 2

Collection Area: Dead Lake (DELA) – Priority 1 Flight Box

Flight Plan Name: D08\_DELA\_R1\_P1\_v2\_Q780

On-station Time: 1430 UTC / 0930 L

Flyority 3

Collection Area: Dead Lake (DELA) – Priority 2 Flight Box

Flight Plan Name: D08\_DELA\_R1\_P2\_v2\_Q780

On-station Time: 1430 UTC / 0930 L

Flyority 4

Collection Area: Lenoir Landing (LENO)

Flight Plan Name: D08\_LENO\_R2\_P1\_v2\_Q780

On-station Time: 1430 UTC / 0930 L

Flight Crew: Cam, Ab