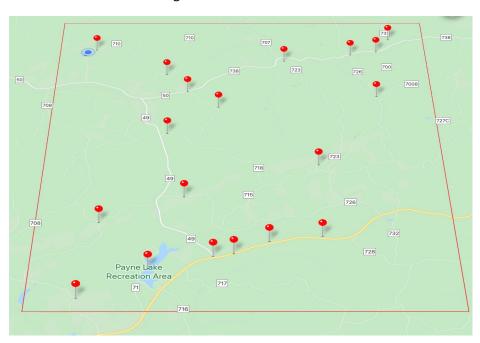

#### **Pictures:**

Screenshot of TALL GPS validation Points

Driving through the rugged backwoods of TALL looking for open spaces for GPS Validation points