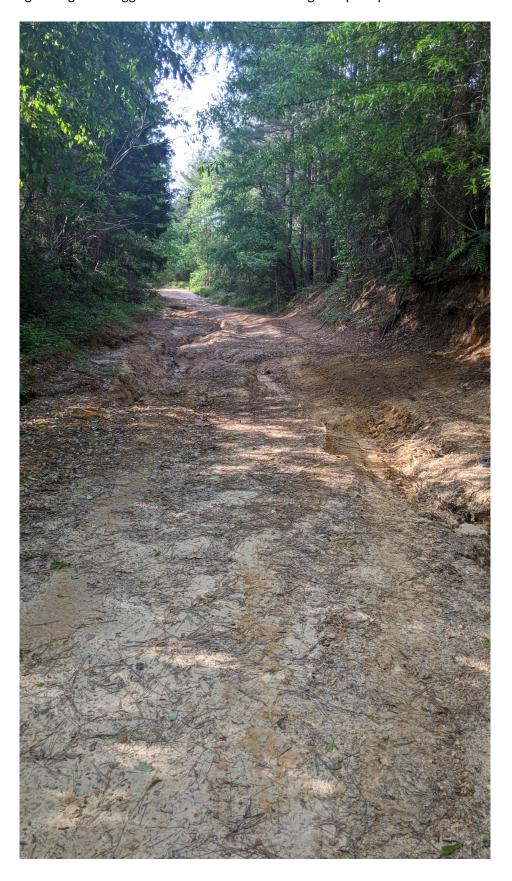

#### **Pictures:**

Screenshot of TALL GPS validation Points

Driving through the rugged backwoods of TALL looking for open spaces for GPS Validation points