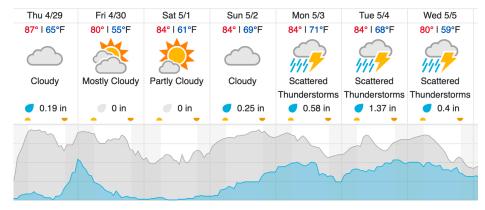

| 2  | 3  | 4  | 5  | 6  | 7 | 8 | 9 | 10 | 11 | 12 | 13 | 14 | 15 | 16 | 17 | 18 | 19 | 20 |
| 21                                 | 22 | 23 | 24 | 25 | 26 |   |   | • |    |    | •  | •  | •  | •  |    | •  |    |    |    |

Flown: 62% (16/26) Green: 54% (14/26) Yellow: 8% (2/26) Red: 0% (0/26)

# D08 | TALL (Talladega National Forest )

| 1  | 2  | 3  | 4  | 5  | 6  | 7 | 8 | 9 | 10 | 11 | 12 | 13 | 14 | 15 | 16 | 17 | 18 | 19 | 20 |
|----|----|----|----|----|----|---|---|---|----|----|----|----|----|----|----|----|----|----|----|
| 21 | 22 | 23 | 24 | 25 | 26 |   |   |   |    |    |    |    |    |    |    |    |    |    |    |

Flown: 100% (26/26) Green: 0% (0/26) Yellow: 0% (0/26) Red: 100% (26/26)

### **Weather Forecast**

### Tuscaloosa, AL (TALL)



# Demopolis, AL (DELA)



## Coffeeville, AL (LENO)



source: wunderground.com

# Flight Collection Plan for 29 April 2021

Flyority 1

Collection Area: Talladega National Forest (TALL) Flight Plan Name: D08\_TALL\_C1\_P1\_v2\_Q780

On-station Time: 1430 UTC / 0930 L

Flyority 2

Collection Area: Dead Lake (DELA) – Priority 1 Flight Box

Flight Plan Name: D08\_DELA\_R1\_P1\_v2\_Q780

On-station Time: 1430 UTC / 0930 L

Flyority 3

Collection Area: Dead Lake (DELA) – Priority 2 Flight Box

Flight Plan Name: D08\_DELA\_R1\_P2\_v2\_Q780

On-station Time: 1430 UTC / 0930 L

Flyority 4

Collection Area: Lenoir Landing (LENO)

Flight Plan Name: D08\_LENO\_R2\_P1\_v2\_Q780

On-station Time: 1430 UTC / 0930 L

Flight Crew: Cam, Ab