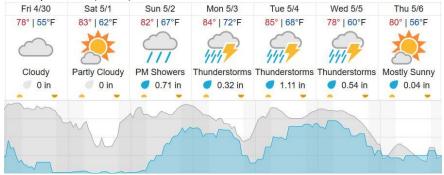

# Weather Forecast

Tuscaloosa, AL (TALL)

| Fri 4/30   | Sat 5/1       | Sun 5/2    | Mon 5/3       | Tue 5/4        | Wed 5/5       | Thu 5/6      |
|------------|---------------|------------|---------------|----------------|---------------|--------------|
| 81°   56°F | 84°   63°F    | 82°   67°F | 85°   71°F    | 83°   68°F     | 78°   61°F    | 80°   55°F   |
| $\bigcirc$ | *             |            | 111           | 1111           | 1111          | *            |
| Cloudy     | Partly Cloudy | PM Showers | Thunderstorms | Thunderstorms  |               | Mostly Sunny |
|            |               |            |               | Carlos and sea | Thunderstorms |              |
| 0 in       | 0 in          | 🥑 1.21 in  | 0.3 in        | 🥑 1.67 in      | 0.36 in       | 🥑 0.05 in    |
| my         | m             |            | my            |                |               |              |
| ~          |               | $\sim$     |               |                |               |              |