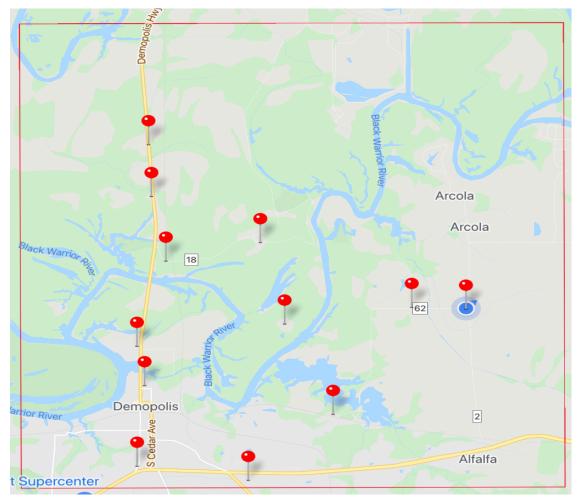

## Payload 3 Daily Flight Report



Date: 2021-04-30 Flight Campaign ID: P3C1 Airport, FBO ID, City: Tuscaloosa Regional Airport (KTCL) - Tuscaloosa, AL Aircraft: N615AR

Domain: 08 (Ozarks Complex) Sites Flown: None Days left in Domain: 09

Report Author: Cameron Chapman Lidar Operators: Cameron Chapman Spectrometer Operators: Abe Morrison Pilots: Stephen Brawders, Vince Maarschalkerweerd

Flight Hours: 00:00 Hours until maintenance: 65.08

#### Summary

Overcast skies and low clouds throughout the day across the region. No flights were attempted. The crew conducted GPS ground control validation points at DELA today. We were able to collect 12 points prior to sunset.

**Concerns** None

Comments None

Screenshot: DELA GPS ground control point screenshot



Picture:



We found an amazing field to collect a GPS control point near the DELA tower! (Pic by Abe)

## **Cumulative Domain Coverage**

D08 | DELA (Dead Lake )

|                                  |                |                 |    | /  |    |   |   |   |    |    |    |    |    |    |    |    |    |    |    |
|----------------------------------|----------------|-----------------|----|----|----|---|---|---|----|----|----|----|----|----|----|----|----|----|----|
| 1                                | 2              | 3               | 4  | 5  | 6  | 7 | 8 | 9 | 10 | 11 | 12 | 13 | 14 | 15 | 16 | 17 | 18 | 19 | 20 |
| 21                               | 22             | 23              | 24 | 25 | 26 |   |   |   |    |    |    |    |    |    |    |    |    |    |    |
| Flown<br>Green<b