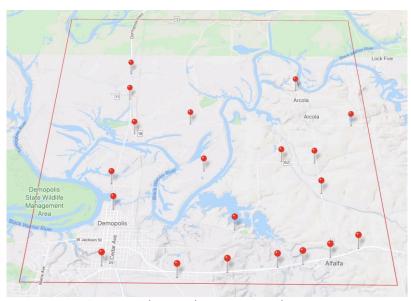

ly Flight Report



Date: 2021-05-01

Flight Campaign ID: P3C1

Airport, FBO ID, City: Tuscaloosa Regional Airport (KTCL) - Tuscaloosa, AL

Aircraft: N615AR

Domain: 08 (Ozarks Complex)

Sites Flown: None Days left in Domain: 08

**Report Author**: Abe Morrison **Lidar Operators**: Abe Morrison

**Spectrometer Operators**: Cameron Chapman Hours until maintenance: 65.08

Pilots: Stephen Brawders, Vince Maarschalkerweerd

#### **Summary**

Today "Red" sky conditions and several forecast good weather days later this week kept the crew on the ground, no flights were attempted. The crew finished collecting GPS ground control validation points at DELA today. 20 total points were collected for this flight box.

Flight Hours: 00:00

#### Concerns

None

#### **Comments**

None

# **Screenshot:**



DELA GPS ground control point screenshot, 20 points.

#### **Cumulative Domain Coverage**

# D08 | DELA (Dead Lake )

| 1  | 2  | 3  | 4  | 5  | 6  | 7 | 8 | 9 | 10 | 11 | 12 | 13 | 14 | 15 | 16 | 17 | 18 | 19 | 20 |
|----|----|----|----|----|----|---|---|---|----|----|----|----|----|----|----|----|----|----|----|
| 21 | 22 | 23 | 24 | 25 | 26 |   |   |   |    |    |    |    |    |    |    |    |    |    |    |

Flown: 0% (0/26) Green: 0% (0/26) Yellow: 0% (0/26) Red: 0% (0/26)

#### D08 | LENO (Lenoir Landing)

| 200 | 200   22110 (2211011 201101116 ) |    |    |    |    |   |   |   |    |    |    |    |    |    |    |    |    |    |    |
|-----|----------------------------------|----|----|----|----|---|---|---|----|----|----|----|----|----|----|----|----|----|----|
| 1   | 2