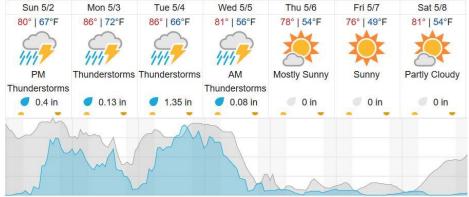

# Demopolis, AL (DELA)

#### Coffeeville, AL (LENO) Sun 5/2 Mon 5/3 Tue 5/4 Wed 5/5 Thu 5/6 Fri 5/7 Sat 5/8 79° | 68°F 85° | 72°F 86° | 66°F 79° | 58°F 80° | 55°F 78° | 50°F 82° | 55°F PM Scattered Thunderstorms Mostly Sunny Scattered Sunny Sunny Thunderstorms Thunderstorms Thunderstorms **0.66** in **0.11** in 0.38 in 0 in 0 in 0 in **1.19 in** source: wunderground.com Cloud Cover (%) Chance of Precip. (%)