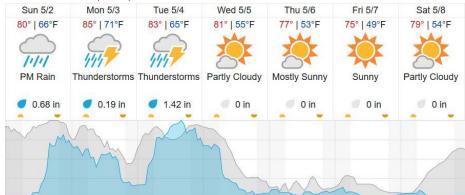

16 | 17 | 18 | 19 | 20 |
| 21  | 22                               | 23 | 24 | 25 | 26 |   |   |   |    |    |    |    |    |    |    |    |    |    |    |

Flown: 62% (16/26) Green: 54% (14/26) Yellow: 8% (2/26) Red: 0% (0/26)

### D08 | TALL (Talladega National Forest )

|    |    | •  | U  |    |    |   |   | , |    |    |    |    |    |    |    |    |    |    |    |
|----|----|----|----|----|----|---|---|---|----|----|----|----|----|----|----|----|----|----|----|
| 1  | 2  | 3  | 4  | 5  | 6  | 7 | 8 | 9 | 10 | 11 | 12 | 13 | 14 | 15 | 16 | 17 | 18 | 19 | 20 |
| 21 | 22 | 23 | 24 | 25 | 26 |   |   |   |    |    |    |    |    |    |    |    |    |    |    |

Flown: 100% (26/26) Green: 0% (0/26) Yellow: 0% (0/26) Red: 100% (26/26)

#### **Weather Forecast**

#### Tuscaloosa, AL (TALL)



# Demopolis, AL (DELA)



#### Coffeeville, AL (LENO) Sun 5/2 Mon 5/3 Tue 5/4 Wed 5/5 Thu 5/6 Fri 5/7 Sat 5/8 79° | 68°F 85° | 72°F 86° | 66°F 79° | 58°F 80° | 55°F 78° | 50°F 82° | 55°F PM Scattered Thunderstorms Mostly Sunny Scattered Sunny Sunny Thunderstorms Thunderstorms Thunderstorms **0.66** in **0.11** in 0.38 in 0 in 0 in 0 in **1.19 in** source: wunderground.com Cloud Cover (%) Chance of Precip. (%)

# Flight Collection Plan for 02 May 2021

Flyority 1

Collection Area: Talladega National Forest (TALL) Flight Plan Name: D08\_TALL\_C1\_P1\_v2\_Q780

On-station Time: 1430 UTC / 0930 L

Flyority 2

Collection Area: Dead Lake (DELA) – Priority 1 Flight Box

Flight Plan Name: D08\_DELA\_R1\_P1\_v2\_Q780

On-station Time: 1430 UTC / 0930 L

Flyority 3

Collection Area: Dead Lake (DEL