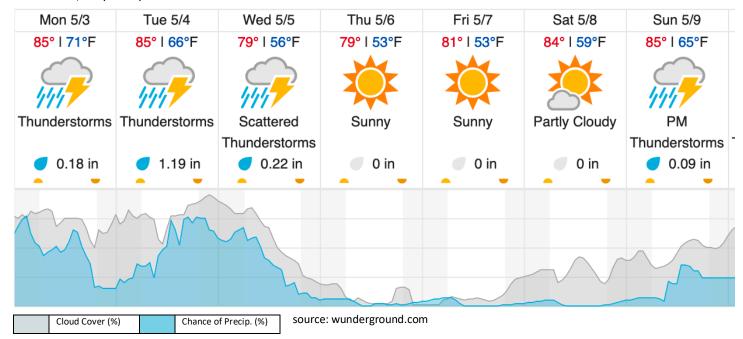

| 5  | 6  | 7 | 8 | 9 | 10 | 11 | 12 | 13 | 14 | 15 | 16 | 17 | 18 | 19 | 20 |
| ĺ | 21                             | 22 | 23 | 24 | 25 | 26 |   |   |   |    |    |    |    |    |    |    |    |    |    |    |

Flown: 62% (16/26) Green: 54% (14/26) Yellow: 8% (2/26) Red: 0% (0/26) D08 | TALL (Talladega National Forest )

| 1  | 2  | 3  | 4  | 5  | 6  | 7 | 8 | 9 | 10 | 11 | 12 | 13 | 14 | 15 | 16 | 17 | 18 | 19 | 20 |
|----|----|----|----|----|----|---|---|---|----|----|----|----|----|----|----|----|----|----|----|
| 21 | 22 | 23 | 24 | 25 | 26 |   |   |   |    |    |    |    |    |    |    |    |    |    |    |

Flown: 100% (26/26) Green: 0% (0/26) Yellow: 0% (0/26) Red: 100% (26/26)

### **Weather Forecast**

Tuscaloosa, AL (TALL)



## Demopolis, AL (DELA)



## Coffeeville, AL (LENO)



# Flight Collection Plan for 03 May 2021

Flyority 1

Collection Area: Talladega National Forest (TALL) Flight Plan Name: D08\_TALL\_C1\_P1\_v2\_Q780

On-station Time: 1430 UTC / 0930 L

Flyority 2

Collection Area: Dead Lake (DELA) – Priority 1 Flight Box

Flight Plan Name: D08\_DELA\_R1\_P1\_v2\_Q780

On-station Time: 1430 UTC / 0930 L

Flyority 3

Collection Area: Dead Lake (DELA) – Priority 2 Flight Box

Flight Plan Name: D08\_DELA\_R1\_P2\_v2\_Q780

On-station Time: 1430 UTC / 0930 L

Flyority 4

Collection Area: Lenoir Landing (LENO)

Flight Plan Name: D08\_LENO\_R2\_P1\_v2\_Q780

On-station Time: 1430 UTC / 0930 L

Flight Crew: Cameron Chapman, Abraham Morrison