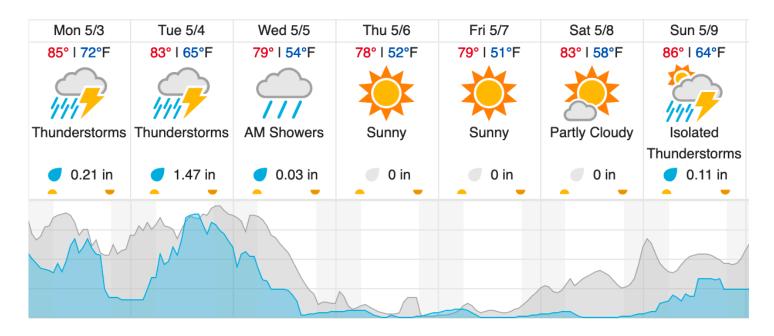

| 2  | 3  | 4  | 5  | 6  | 7 | 8 | 9 | 10 | 11 | 12 | 13 | 14 | 15 | 16 | 17 | 18 | 19 | 20 |
| ĺ | 21                             | 22 | 23 | 24 | 25 | 26 |   |   |   |    |    |    |    |    |    |    |    |    |    |    |

Flown: 62% (16/26) Green: 54% (14/26) Yellow: 8% (2/26) Red: 0% (0/26) D08 | TALL (Talladega National Forest )

| 1  | 2  | 3  | 4  | 5  | 6  | 7 | 8 | 9 | 10 | 11 | 12 | 13 | 14 | 15 | 16 | 17 | 18 | 19 | 20 |
|----|----|----|----|----|----|---|---|---|----|----|----|----|----|----|----|----|----|----|----|
| 21 | 22 | 23 | 24 | 25 | 26 |   |   |   |    |    |    |    |    |    |    |    |    |    |    |

Flown: 100% (26/26) Green: 0% (0/26) Yellow: 0% (0/26) Red: 100% (26/26)

### **Weather Forecast**

Tuscaloosa, AL (TALL)



## Demopolis, AL (DELA)



## Coffeeville, AL (LENO)



# Flight Collection Plan for 03 May 2021

Flyority 1

Collection Area: Talladega National Forest (TALL) Flight Plan Name: D08\_TALL\_C1\_P1\_v2\_Q780

On-station Time: 1430 UTC / 0930 L

Flyority 2

Collection Area: Dead Lake (DELA) – Priority 1 Flight Box

Flight Plan Name: D08\_DELA\_R1\_P1\_v2\_Q780

On-station Time: 1430 UTC / 0930 L

Flyority 3

Collection Area: Dead Lake (DELA) – Priority 2 Flight Box

Flight Plan Name: D08\_DELA\_R1\_P2\_v2\_Q780

On-station Time: 1430 UTC / 0930 L

Flyority 4

Collection Area: Lenoir Landing (LENO)

Flight Plan Name: D08\_LENO\_R2\_P1\_v2\_Q780

On-station Time: 1430 UTC / 0930 L

Flight Crew: Cameron Chapman, Abraham Morrison