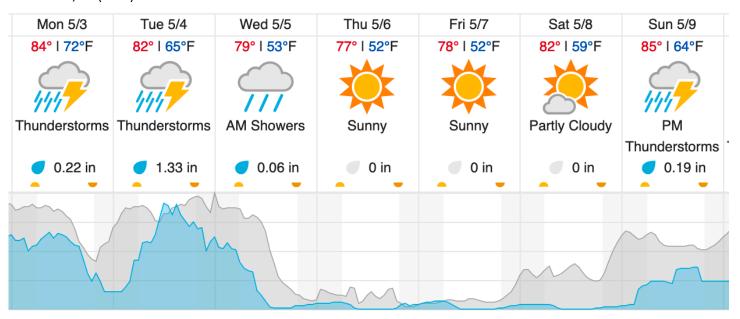

--|
|   | 1                              | 2  | 3  | 4  | 5  | 6  | 7 | 8 | 9 | 10 | 11 | 12 | 13 | 14 | 15 | 16 | 17 | 18 | 19 | 20 |
| ĺ | 21                             | 22 | 23 | 24 | 25 | 26 |   |   |   |    |    |    |    |    |    |    |    |    |    |    |

Flown: 62% (16/26) Green: 54% (14/26) Yellow: 8% (2/26) Red: 0% (0/26) D08 | TALL (Talladega National Forest )

| 1  | 2  | 3  | 4  | 5  | 6  | 7 | 8 | 9 | 10 | 11 | 12 | 13 | 14 | 15 | 16 | 17 | 18 | 19 | 20 |
|----|----|----|----|----|----|---|---|---|----|----|----|----|----|----|----|----|----|----|----|
| 21 | 22 | 23 | 24 | 25 | 26 |   |   |   |    |    |    |    |    |    |    |    |    |    |    |

Flown: 100% (26/26) Green: 0% (0/26) Yellow: 0% (0/26) Red: 100% (26/26)

### **Weather Forecast**

Tuscaloosa, AL (TALL)



## Demopolis, AL (DELA)



## Coffeeville, AL (LENO)



# Flight Collection Plan for 03 May 2021

Flyority 1

Collection Area: Talladega National Forest (TALL) Flight Plan Name: D08\_TALL\_C1\_P1\_v2\_Q780

On-station Time: 1430 UTC / 0930 L

Flyority 2

Collection Area: Dead Lake (DELA) – Priority 1 Flight Box

Flight Plan Name: D08\_DELA\_R1\_P1\_v2\_Q780

On-station Time: 1430 UTC / 0930 L

Flyority 3

Collection Area: Dead Lake (DELA) – Priority 2 Flight Box

Flight Plan Name: D08\_DELA\_R1\_P2\_v2\_Q780

On-station Time: 1430 UTC / 0930 L

Flyority 4

Collection Area: Lenoir Landing (LENO)

Flight Plan Name: D08\_LENO\_R2\_P1\_v2\_Q780

On-station Time: 1430 UTC / 0930 L

Flight Crew: Cameron Chapman, Abraham Morrison