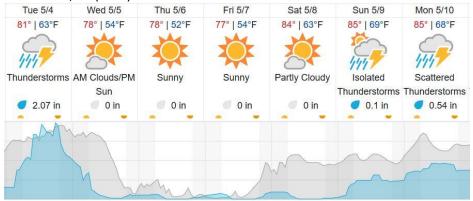

| 10 | 11 | 12 | 13 | 14 | 15 | 16 | 17 | 18 | 19 | 20 |
|---------------------|----|----|----|----|----|---|---|---|----|----|----|----|----|----|----|----|----|----|----|
| 21                  | 22 | 23 | 24 | 25 | 26 |   |   |   |    |    |    |    |    |    |    |    |    |    |    |
| Flown: 100% (26/26) |    |    |    |    |    |   |   |   |    |    |    |    |    |    |    |    |    |    |    |
| Green: 0% (0/26)    |    |    |    |    |    |   |   |   |    |    |    |    |    |    |    |    |    |    |    |
| Yellow: 0% (0/26)   |    |    |    |    |    |   |   |   |    |    |    |    |    |    |    |    |    |    |    |
| Red: 100% (26/26)   |    |    |    |    |    |   |   |   |    |    |    |    |    |    |    |    |    |    |    |

### Weather Forecast

Tuscaloosa, AL (TALL)



#### Demopolis, AL (DELA)



| Coffeeville,  | , AL (LENO)   |              |                |               |                |                |
|---------------|---------------|--------------|----------------|---------------|----------------|----------------|
| Tue 5/4       | Wed 5/5       | Thu 5/6      | Fri 5/7        | Sat 5/8       | Sun 5/9        | Mon 5/10       |
| 86°   67°F    | 80°   57°F    | 82°   54°F   | 81°   56°F     | 86°   64°F    | 87°   70°F     | 88°   71°F     |
| 1111          | 1111          | $\mathbf{x}$ |                |               | 1111           | 414            |
| Thunderstorms |               | Sunny        | Sunny          | Partly Cloudy | Isolated       | PM             |
| 100 A1214 A22 | Thunderstorms |              |                |