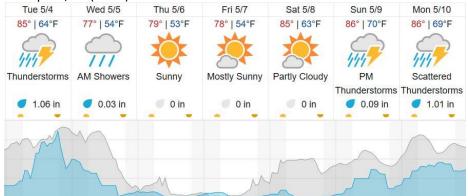

#### Demopolis, AL (DELA)

| Coffeeville,  | , AL (LENO)   |              |                |               |                |                |
|---------------|---------------|--------------|----------------|---------------|----------------|----------------|
| Tue 5/4       | Wed 5/5       | Thu 5/6      | Fri 5/7        | Sat 5/8       | Sun 5/9        | Mon 5/10       |
| 86°   67°F    | 80°   57°F    | 82°   54°F   | 81°   56°F     | 86°   64°F    | 87°   70°F     | 88°   71°F     |
| 1111          | 1111          | $\mathbf{x}$ |                |               | 1111           | 414            |
| Thunderstorms |               | Sunny        | Sunny          | Partly Cloudy | Isolated       | PM             |
| 100 A1214 A22 | Thunderstorms |              |                |               | Thunderstorms  |                |
| 🥑 1.03 in     | 0.09 in       | 0 in         | 🔍 0 in         | 0 in          | <b>0.05 in</b> | <b>0.26 in</b> |
|               | M             |              |                | w             |                |                |
| Cloud         | l Cover (%)   | Chance       | of Precip. (%) | source: wu    | underground.c  | om             |