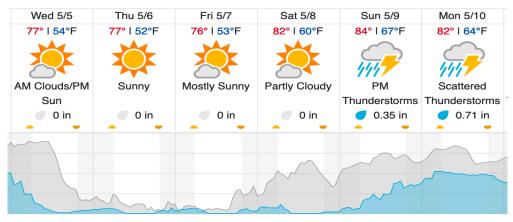

| 18 | 19 | 20 |
|-------|---------------------|--------|----|----|----|---|---|---|----|----|----|----|----|----|----|----|----|----|----|
| 21    | 22                  | 23     | 24 | 25 | 26 |   |   |   |    |    |    |    |    |    |    |    |    |    |    |
| Flow  | Flown: 100% (26/26) |        |    |    |    |   |   |   |    |    |    |    |    |    |    |    |    |    |    |
| Gree  | Green: 0% (0/26)    |        |    |    |    |   |   |   |    |    |    |    |    |    |    |    |    |    |    |
| Yello | Yellow: 0% (0/26)   |        |    |    |    |   |   |   |    |    |    |    |    |    |    |    |    |    |    |
| Red   | 100%                | (26/26 | )  |    |    |   |   |   |    |    |    |    |    |    |    |    |    |    |    |

## Weather Forecast

Tuscaloosa, AL (TALL)



#### Demopolis, AL (DELA)

| Wed 5/5                     | Thu 5/6       | Fri 5/7       | Sat 5/8       | Sun 5/9                              | Mon 5/10                              |
|-----------------------------|---------------|---------------|---------------|--------------------------------------|---------------------------------------|
| 77°   53°F                  | 77°   52°F    | 77°   53°F    | 84°   61°F    | 85°   68°F                           | <mark>83°</mark> I 65°F               |
| AM Clouds/PM<br>Sun<br>0 in | Sunny<br>0 in | Sunny<br>0 in | Partly Cloudy | Isolated<br>Thunderstorms<br>0.22 in | Scattered<br>Thunderstorms<br>0.65 in |
|                             |               |               |               |                                      |