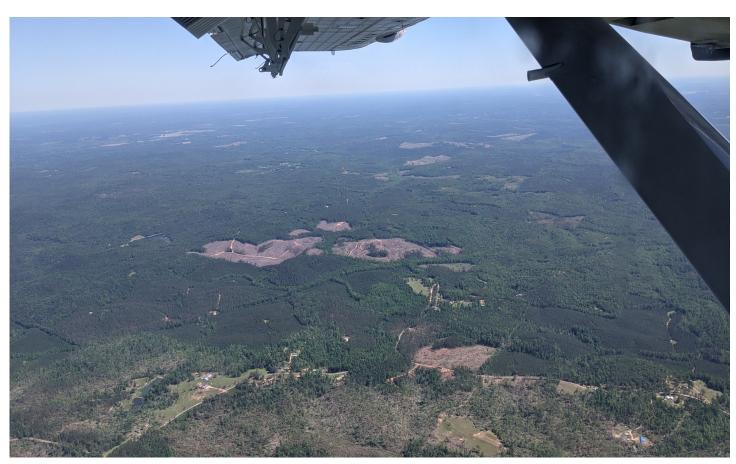

| ✓  | ✓  | ✓  | ✓        | ✓  | ✓  | ✓  | ✓  | ✓  |
| Cloud Cover  |          |          |          |          |          |          |          |          |          |          |          |    |    |    |          |    |    |    |    |    |

| Line #       | 22       | 23 | 24       | 25       | 26       |
|--------------|----------|----|----------|----------|----------|
| Lidar        | ✓        | ✓  | ✓        | ✓        | ✓        |
| Spectrometer | ✓        | ✓  | ✓        | ✓        | ✓        |
| Camera       | <b>√</b> | ✓  | <b>√</b> | <b>√</b> | <b>√</b> |
| Cloud Cover  |          |    |          |          |          |

Total number of lines flown: 25

# Flight Screenshots

Lidar Swath

NIS Geopaint (Unavailable)



# **Pictures**

Clear skies over TALL during todays flight



#### **Cumulative Domain Coverage**

#### D08 | DELA (Dead Lake )

| 1  | 2  | 3  | 4  | 5  | 6  | 7 | 8 | 9 | 10 | 11 | 12 | 13 | 14 | 15 | 16 | 17 | 18 | 19 | 20 |
|----|----|----|----|----|----|---|---|---|----|----|----|----|----|----|----|----|----|----|----|
| 21 | 22 | 23 | 24 | 25 | 26 |   |   |   |    |    |    |    |    |    |    |    |    |    |    |

Flown: 0% (0/26) Green: 0% (0/26) Yellow: 0% (0/26) Red: 0% (0/26)

#### D08 | LENO (Lenoir Landing)

|    |    | <del>, -c.</del> | .0 | arrarr | י סי |   |   |   |    |    |    |    |    |    |    |    |    |    |    |
|----|----|------------------|----|--------|------|---|---|---|----|----|----|----|----|----|----|----|----|----|----|
| 1  | 2  | 3                | 4  | 5      | 6    | 7 | 8 | 9 | 10 | 11 | 12 | 13 | 14 | 15 |