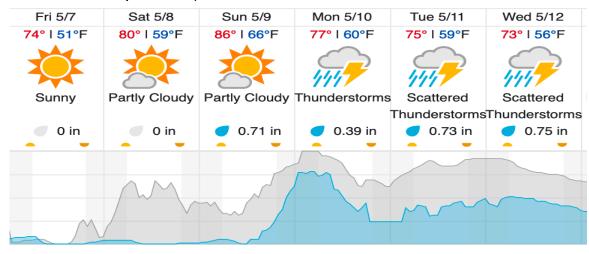

-|----|----|----|----|----|----|----|----|
| 1  | 2  | 3                | 4  | 5      | 6    | 7 | 8 | 9 | 10 | 11 | 12 | 13 | 14 | 15 | 16 | 17 | 18 | 19 | 20 |
| 21 | 22 | 23               | 24 | 25     | 26   |   |   | • |    |    | •  | •  | •  | •  |    | •  |    |    |    |

Flown: 62% (16/26) Green: 54% (14/26) Yellow: 8% (2/26) Red: 0% (0/26)

D08 | TALL (Talladega National Forest)

| 1  | 2  | 3  | 4  | 5  | 6  | 7 | 8 | 9 | 10 | 11 | 12 | 13 | 14 | 15 | 16 | 17 | 18 | 19 | 20 |
|----|----|----|----|----|----|---|---|---|----|----|----|----|----|----|----|----|----|----|----|
| 21 | 22 | 23 | 24 | 25 | 26 |   |   |   |    | •  | •  | •  | •  |    |    | •  | •  |    |    |

Flown: 100% (26/26) Green: 100% (26/26) Yellow: 0% (0/26) Red: 0% (0/26)

# Weather Forecast: (Tuscaloosa)



#### Demopolis, AL (DELA)



# Coffeeville, AL (LENO)



source: wunderground.com

# Flight Collection Plan for 07 May 2021

Flyority 1

Collection Area: Dead Lake (DELA) – Priority 1 Flight Box

Flight Plan Name: D08\_DELA\_R1\_P1\_v2\_Q780

On-station Time: 1430 UTC / 0930 L

Flyority 2

Collection Area: Dead Lake (DELA) – Priority 2 Flight Box

Flight Plan Name: D08\_DELA\_R1\_P2\_v2\_Q780

On-station Time: 1430 UTC / 0930 L

Flyority 3

Collection Area: Lenoir Landing (LENO)

Flight Plan Name: D08 LENO R2 P1 v2 Q780

On-station Time: 1430 UTC / 0930 L

Flight Crew: Cameron Chapman, Abrahand Morrison