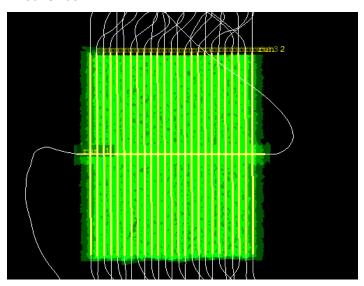

✓        | ✓        | ✓        | ✓        | ✓        | ✓        | ✓  | ✓  | ✓  | ✓        | ✓  | ✓  | ✓  | ✓  | ✓  |
| Cloud Cover  |          |          |          |          |          |          |          |          |          |          |          |    |    |    |          |    |    |    |    |    |

| Line #       | 22       | 23 | 24       | 25       | 26       |
|--------------|----------|----|----------|----------|----------|
| Lidar        | ✓        | ✓  | ✓        | ✓        | ✓        |
| Spectrometer | ✓        | ✓  | ✓        | ✓        | ✓        |
| Camera       | <b>√</b> | ✓  | <b>√</b> | <b>√</b> | <b>√</b> |
| Cloud Cover  |          |    |          |          |          |

Total number of lines flown: 25

# Flight Screenshots

Lidar Swath

NIS Geopaint (Unavailable)



# **Pictures**

Clear skies over TALL during todays flight



#### **Cumulative Domain Coverage**

#### D08 | DELA (Dead Lake )

| 1  | 2  | 3  | 4  | 5  | 6  | 7 | 8 | 9 | 10 | 11 | 12 | 13 | 14 | 15 | 16 | 17 | 18 | 19 | 20 |
|----|----|----|----|----|----|---|---|---|----|----|----|----|----|----|----|----|----|----|----|
| 21 | 22 | 23 | 24 | 25 | 26 |   |   |   |    |    |    |    |    |    |    |    |    |    |    |

Flown: 0% (0/26) Green: 0% (0/26) Yellow: 0% (0/26) Red: 0% (0/26)

#### D08 | LENO (Lenoir Landing)

|    |    | <del>, -c.</del> | .0 | arrarr | י סי |   |   |   |    |    |    |    |    |    |    |    |    |    |    |
|----|----|------------------|----|--------|------|---|---|---|----|----|----|----|----|----|----|----|----|----|----|
| 1  | 2  | 3                |