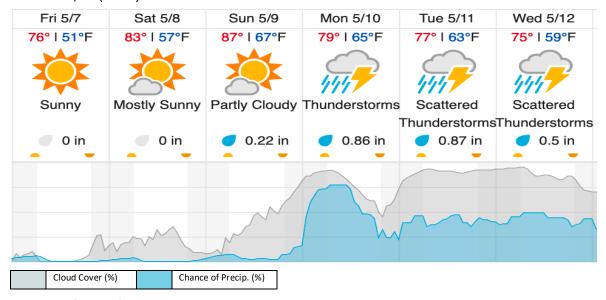

| 4  | 5      | 6    | 7 | 8 | 9 | 10 | 11 | 12 | 13 | 14 | 15 | 16 | 17 | 18 | 19 | 20 |
| 21 | 22 | 23               | 24 | 25     | 26   |   |   | • |    |    | •  | •  | •  | •  |    | •  |    |    |    |

Flown: 62% (16/26) Green: 54% (14/26) Yellow: 8% (2/26) Red: 0% (0/26)

D08 | TALL (Talladega National Forest)

| 1  | 2  | 3  | 4  | 5  | 6  | 7 | 8 | 9 | 10 | 11 | 12 | 13 | 14 | 15 | 16 | 17 | 18 | 19 | 20 |
|----|----|----|----|----|----|---|---|---|----|----|----|----|----|----|----|----|----|----|----|
| 21 | 22 | 23 | 24 | 25 | 26 |   |   |   |    | •  | •  | •  | •  |    |    | •  | •  |    |    |

Flown: 100% (26/26) Green: 100% (26/26) Yellow: 0% (0/26) Red: 0% (0/26)

# Weather Forecast: (Tuscaloosa)



#### Demopolis, AL (DELA)



# Coffeeville, AL (LENO)



source: wunderground.com

# Flight Collection Plan for 07 May 2021

Flyority 1

Collection Area: Dead Lake (DELA) – Priority 1 Flight Box

Flight Plan Name: D08\_DELA\_R1\_P1\_v2\_Q780

On-station Time: 1430 UTC / 0930 L

Flyority 2

Collection Area: Dead Lake (DELA) – Priority 2 Flight Box

Flight Plan Name: D08\_DELA\_R1\_P2\_v2\_Q780

On-station Time: 1430 UTC / 0930 L

Flyority 3

Collection Area: Lenoir Landing (LENO)

Flight Plan Name: D08 LENO R2 P1 v2 Q780

On-station Time: 1430 UTC / 0930 L

Flight Crew: Cameron Chapman, Abrahand Morrison