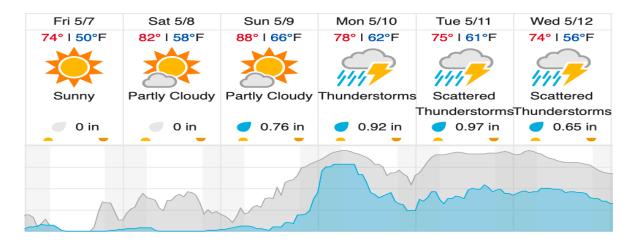

--|----|----|
| 1  | 2  | 3                | 4  | 5      | 6    | 7 | 8 | 9 | 10 | 11 | 12 | 13 | 14 | 15 | 16 | 17 | 18 | 19 | 20 |
| 21 | 22 | 23               | 24 | 25     | 26   |   |   | • |    |    | •  | •  | •  | •  |    | •  |    |    |    |

Flown: 62% (16/26) Green: 54% (14/26) Yellow: 8% (2/26) Red: 0% (0/26)

D08 | TALL (Talladega National Forest)

| 1  | 2  | 3  | 4  | 5  | 6  | 7 | 8 | 9 | 10 | 11 | 12 | 13 | 14 | 15 | 16 | 17 | 18 | 19 | 20 |
|----|----|----|----|----|----|---|---|---|----|----|----|----|----|----|----|----|----|----|----|
| 21 | 22 | 23 | 24 | 25 | 26 |   |   |   |    | •  | •  | •  | •  |    |    | •  | •  |    |    |

Flown: 100% (26/26) Green: 100% (26/26) Yellow: 0% (0/26) Red: 0% (0/26)

# Weather Forecast: (Tuscaloosa)



#### Demopolis, AL (DELA)



# Coffeeville, AL (LENO)



source: wunderground.com

# Flight Collection Plan for 07 May 2021

Flyority 1

Collection Area: Dead Lake (DELA) – Priority 1 Flight Box

Flight Plan Name: D08\_DELA\_R1\_P1\_v2\_Q780

On-station Time: 1430 UTC / 0930 L

Flyority 2

Collection Area: Dead Lake (DELA) – Priority 2 Flight Box

Flight Plan Name: D08\_DELA\_R1\_P2\_v2\_Q780

On-station Time: 1430 UTC / 0930 L

Flyority 3

Collection Area: Lenoir Landing (LENO)

Flight Plan Name: D08 LENO R2 P1 v2 Q780

On-station Time: 1430 UTC / 0930 L

Flight Crew: Cameron Chapman, Abrahand Morrison