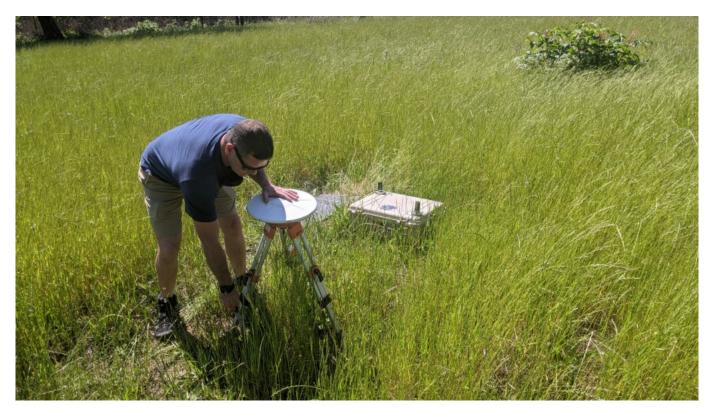

s currently churning away at the data.
- Today's flight will be processed after completion of yesterdays flight.

# **Daily Coverage**

Estimated Cloud Cover Key

| Green: | Yellow: | Red: |
|--------|---------|------|
| 0-10%  | 11-50%  | >50% |

## D08|LENO

| Line #       | 20       | 21       | 22 | 23 | 24       | 25 | 26 |
|--------------|----------|----------|----|----|----------|----|----|
| Lidar        | <b>✓</b> | <b>✓</b> | ✓  | ✓  | <b>✓</b> | ✓  | ✓  |
| Spectrometer | ✓        | ✓        | ✓  | ✓  | ✓        | ✓  | ✓  |
| Camera       | ✓        | ✓        | ✓  | ✓  | ✓        | ✓  | ✓  |
| Cloud Cover  |          |          |    |    |          |    |    |

Total number of lines flown: 7

**Flight Screenshots** 

**Lidar Swath** 



**NIS Geo Paint** 



#### **Pictures**



Abe Morrison assisting with GPS recovery at TALL

## **Cumulative Domain Coverage**

D08 | DELA (Dead Lake )

| 1  |    |    |    |    |    |    |    |    |    |    |    |    |    |    | 16 | 17 | 18 | 19 | 20 |
|----|----|----|----|----|----|----|----|----|----|----|----|----|----|----|----|----|----|----|----|
| 21 | 22 | 23 | 24 | 25 | 26 | 27 | 28 | 29 | 30 | 31 | 32 | 33 | 34 | 35 |    |    |    |    |    |

Flown: 100% (35/35) Green: 100% (35/35) Yellow: 0% (0/35) Red: 0% (0/35)

D08 | LENO (Lenoir Landing)

|    |    | _ \ |    |    | <u> </u> |   |   |   |    |    |    |    |    |    |    |    |    |    |    |
|----|----|-----|----|----|----------|---|---|---|----|----|----|----|----|----|----|----|----|----|----|
| 1  | 2  | 3   | 4  | 5  | 6        | 7 | 8 | 9 | 10 | 11 | 12 |