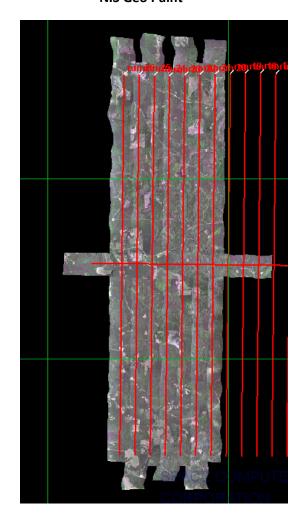

Total number of lines flown: 7

**Flight Screenshots** 

**Lidar Swath** 

**NIS Geo Paint** 