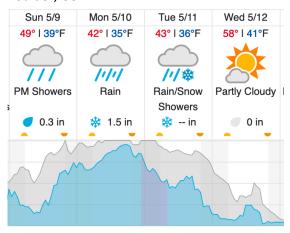

65% (17/26) Yellow: 8% (2/26) Red: 27% (7/26)

D08 TALL (Talladega National Forest )

| boo   17 tee ( Tanadega Wational Forest ) |    |    |    |    |    |   |   |   |    |    |    |    |    |    |    |    |    |    |    |
|-------------------------------------------|----|----|----|----|----|---|---|---|----|----|----|----|----|----|----|----|----|----|----|
| 1                                         | 2  | 3  | 4  | 5  | 6  | 7 | 8 | 9 | 10 | 11 | 12 | 13 | 14 | 15 | 16 | 17 | 18 | 19 | 20 |
| 21                                        | 22 | 23 | 24 | 25 | 26 |   |   |   |    |    |    |    |    |    |    |    |    |    |    |

Flown: 100% (26/26) Green: 100% (26/26) Yellow: 0% (0/26) Red: 0% (0/26)

#### **Weather Forecast**

Tuscaloosa, AL



source: wunderground.com

## Boulder, CO



## Flight Collection Plan for 09 May 2021

## **Begin Transit to PIF Boulder**

Flight Crew: Cameron, Abe

## Flight Collection Plan for 10 May 2021

#### **Continue Transit to PIF Boulder**

Flight Crew: Cameron, Abe