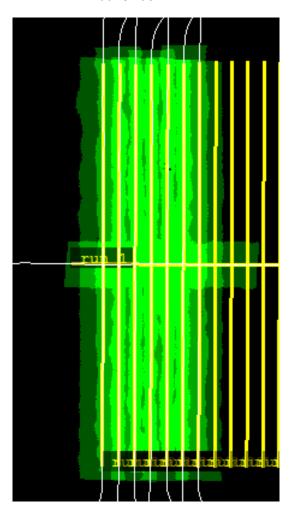

Total number of lines flown: 7

**Flight Screenshots** 

**Lidar Swath** 

**NIS Geo Paint** 