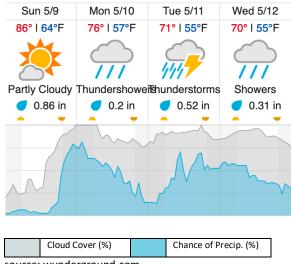

|    |    |

Flown: 100% (26/26) Green: 65% (17/26) Yellow: 8% (2/26) Red: 27% (7/26)

D08 TALL (Talladega National Forest )

| boo   17 tee ( Tanadega Wational Forest ) |    |    |    |    |    |   |   |   |    |    |    |    |    |    |    |    |    |    |    |
|-------------------------------------------|----|----|----|----|----|---|---|---|----|----|----|----|----|----|----|----|----|----|----|
| 1                                         | 2  | 3  | 4  | 5  | 6  | 7 | 8 | 9 | 10 | 11 | 12 | 13 | 14 | 15 | 16 | 17 | 18 | 19 | 20 |
| 21                                        | 22 | 23 | 24 | 25 | 26 |   |   |   |    |    |    |    |    |    |    |    |    |    |    |

Flown: 100% (26/26) Green: 100% (26/26) Yellow: 0% (0/26) Red: 0% (0/26)

#### **Weather Forecast**

Tuscaloosa, AL



source: wunderground.com

## Boulder, CO



## Flight Collection Plan for 09 May 2021

## **Begin Transit to PIF Boulder**

Flight Crew: Cameron, Abe

## Flight Collection Plan for 10 May 2021

#### **Continue Transit to PIF Boulder**

Flight Crew: Cameron, Abe