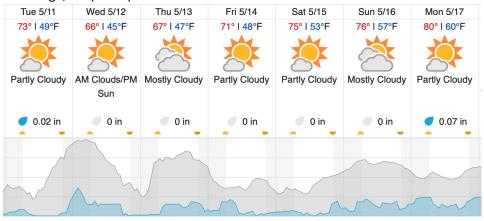

|    |    |    |    |    |    |    |    |    |    |    |    |    |    |    |
|----|----------------|----|----|----|----|----|----|----|----|----|----|----|----|----|----|----|----|----|----|
| 1  | 2              | 3  | 4  | 5  | 6  | 7  | 8  | 9  | 10 | 11 | 12 | 13 | 14 | 15 | 16 | 17 | 18 | 19 | 20 |
| 21 | 22             | 23 | 24 | 25 | 26 | 27 | 28 | 29 | 30 | 31 | 32 | 33 | 34 | 35 | 36 | 37 | 38 | 39 | 40 |
| 41 | 42             | 43 | 44 | 45 | 46 | 47 | 48 | 49 | 50 | 51 | 52 | 53 | 54 | 55 | 56 | 57 | 58 | 59 | 60 |
| 61 |                |    | •  | •  |    | •  | •  | •  | •  |    |    | •  |    | •  | •  |    | •  |    |    |

Flown: 0% (0/61) Green: 0% (0/61) Yellow: 0% (0/61) Red: 0% (0/61)

# **Weather Forecast**

### Gatlinburg, TN (GRSM)



#### Oak Ridge, TN (ORNL)



### Pembroke, VA (MLBS)



source: wunderground.com

### Flight Collection Plan for 11 May 2021

Flyority 1

Collection Area: Great Smoky Mountains National Park (GRSM) - Priority 1 Flight Box

Flight Plan Name: D07\_GRSM\_R1\_P1\_P2\_v5\_PRM\_Var\_Alt.xml

On-Station Time: 1400 UTC / 1000 L

Flyority 2

Collection Area: Oak Ridge National Laboratory (ORNL) Flight Plan Name: D07\_ORNL\_C1\_P1\_v9\_PRM.xml

On-Station Time: 1410 UTC / 1010 L

Flyority 3

Collection Area: Great Smoky Mountains National Park (GRSM) – Priority 2 Flight Box

Flight Plan Name: D07\_GRSM\_R1\_P1\_P2\_v5\_PRM\_Var\_Alt.xml

On-Station Time: 1400 UTC / 1000 L

Flyority 4

Collection Area: Mountain Lake Biological Station (MLBS)

Flight Plan Name: D07\_MLBS\_R1\_P1\_v6\_PRM.xml

On-Station Time: 1350 UTC / 0950 L