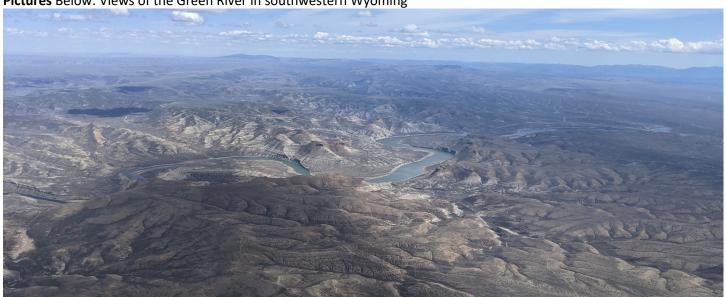

### **Comments**

• Cameron Chapman finished up his deployment today. Thanks for the hard work in D08 and getting back to Boulder, Cam!

Pictures Below: Views of the Green River in southwestern Wyoming

Above: Arrival into Salt Lake City