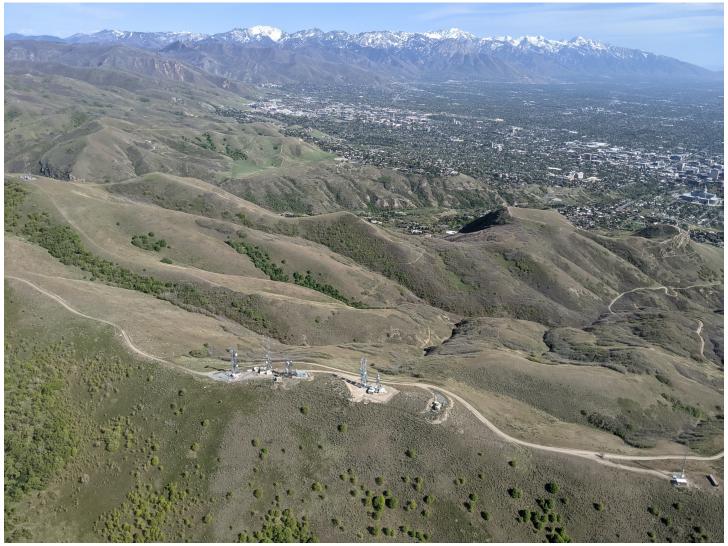

### **Comments**

• Cameron Chapman finished up his deployment today. Thanks for the hard work in D08 and getting back to Boulder, Cam!

Pictures Below: Views of the Green River in southwestern Wyoming

Above: Arrival into Salt Lake City