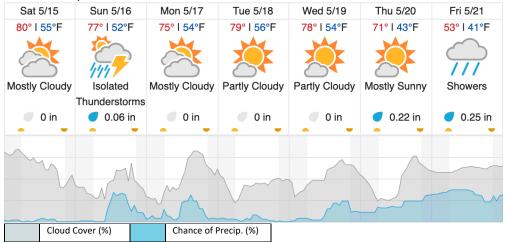

----|----|----|----|----|
| 21 | 22 | 23 | 24 | 25 | 26 | 27 | 28 | 29 | 30 | 31 | 32 | 33 | 34 | 35 | 36 | 37 | 38 | 39 | 40 |
| 41 | 42 |    |    |    |    |    |    |    |    |    |    |    |    |    |    |    |    |    |    |

Flown: 36% (15/42) Green: 31% (13/42) Yellow: 5% (2/42) Red: 0% (0/42)

#### D15 | REDB (Red Butte )

|   |   |   | ٠ |   |   |   |   |   |    |    |    |    |    |    |    |    |    |    |
|---|---|---|---|---|---|---|---|---|----|----|----|----|----|----|----|----|----|----|
| 1 | 2 | 3 | 4 | 5 | 6 | 7 | 8 | 9 | 10 | 11 | 12 | 13 | 14 | 15 | 16 | 17 | 18 | 19 |
|   |   | _ |   | _ | _ |   | _ | _ | _  |    |    | _  |    | _  | _  |    | _  |    |

Flown: 0% (0/19) Green: 0% (0/19) Yellow: 0% (0/19) Red: 0% (0/19)

### **Weather Forecast**

Salt Lake City, UT



source: wunderground.com

# Flight Collection Plan for 15 May 2021

Flyority 1

Collection Area: Onaqui (ONAQ)

Flight Plan Name: D15\_ONAQ\_C1\_P1\_v3\_Q780

On-station Time: 1600 UTC / 1000 L

Flyority 2

Collection Area: Red Butte (REDB)

Flight Plan Name: D15\_REDB\_A1\_P1\_v2\_Q780

On-station Time: 1600 UTC / 1000 L

Flight Crew: John, Mitch