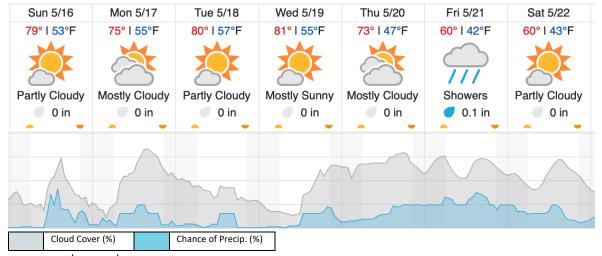

18 | 19 | 20 |
|----|----|----|----|----|----|----|----|----|----|----|----|----|----|----|----|----|----|----|----|
| 21 | 22 | 23 | 24 | 25 | 26 | 27 | 28 | 29 | 30 | 31 | 32 | 33 | 34 | 35 | 36 | 37 | 38 | 39 | 40 |
| 41 | 42 |    |    |    |    |    |    |    |    |    |    |    |    |    |    |    |    |    |    |

Flown: 36% (15/42) Green: 31% (13/42) Yellow: 5% (2/42) Red: 0% (0/42)

# D15 | REDB (Red Butte )

| 1 | 2 | 3 | 4 | 5 | 6 | 7 | 8 | 9 | 10 | 11 | 12 | 13 | 14 | 15 | 16 | 17 | 18 | 19 |
|---|---|---|---|---|---|---|---|---|----|----|----|----|----|----|----|----|----|----|
|---|---|---|---|---|---|---|---|---|----|----|----|----|----|----|----|----|----|----|

Flown: 0% (0/19) Green: 0% (0/19) Yellow: 0% (0/19) Red: 0% (0/19)

### **Weather Forecast**

Salt Lake City, UT



source: wunderground.com

# Flight Collection Plan for 16 May 2021

Flyority 1

Collection Area: Onaqui (ONAQ)

Flight Plan Name: D15\_ONAQ\_C1\_P1\_v3\_Q780

On-station Time: 1600 UTC / 1000 L

Flyority 2

Collection Area: Red Butte (REDB)

Flight Plan Name: D15\_REDB\_A1\_P1\_v2\_Q780

On-station Time: 1600 UTC / 1000 L

Flight Crew: John, Mitch