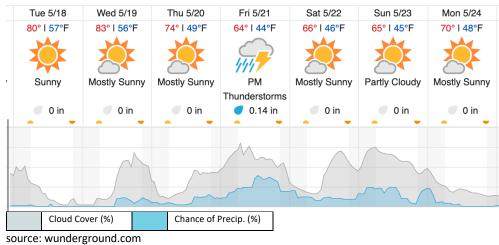

## Weather Forecast

Flight Collection Plan for 18 May 2021

Flyority 1 Collection Area: Onaqui (ONAQ) Flight Plan Name: D15\_ONAQ\_C1\_P1\_v3\_Q780 On-station Time: 1600 UTC / 1000 L

Flyority 2 Collection Area: Red Butte (REDB) Flight Plan Name: D15\_REDB\_A1\_P1\_v2\_Q780 On-station Time: 1550 UTC / 0950 L