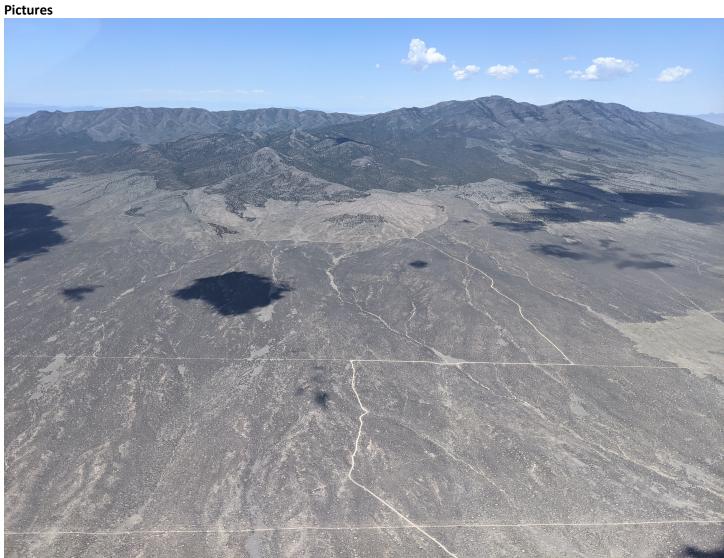

Total number of lines flown: 14

Flight Screenshots: NIS on the left, Lidar on the right

Above: Looking west across the Onaqui flight box; building cumulus clouds prevented us from collecting more lines under green, clear sky conditions.