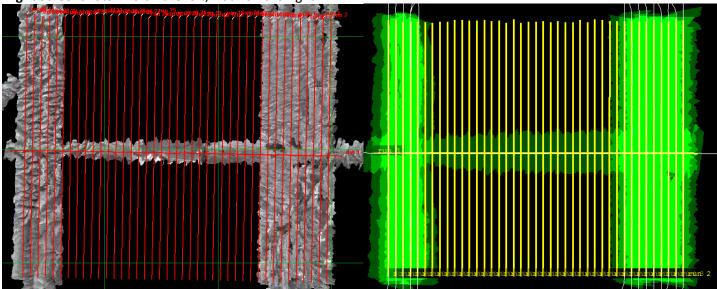

Total number of lines flown: 14

Flight Screenshots: NIS on the left, Lidar on the right

Above: Looking west across the Onaqui flight box; building cumulus clouds prevented us from collecting more lines under green, clear sky conditions.