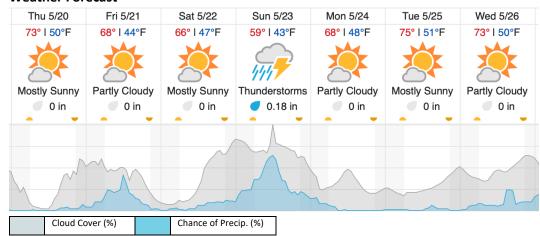

| 2  | 3       | 4  | 5   | 6  | 7  | 8  | 9  | 10 | 11 | 12 | 13 | 14 | 15 | 16 | 17 | 18 | 19 | 20 |
| 21 | 22 | 23      | 24 | 25  | 26 | 27 | 28 | 29 | 30 | 31 | 32 | 33 | 34 | 35 | 36 | 37 | 38 | 39 | 40 |
| 41 | 42 | ·       |    | ·   |    |    | ·  | ·  |    |    | ·  |    |    | ·  | ·  | ·  |    | ·  |    |

Flown: 100% (42/42) Green: 76% (32/42) Yellow: 14% (6/42) Red: 10% (4/42)

D15 | REDB (Red Butte )

|   |   |   | <u> </u> |   |   |   |   |   |    |    |    |    |    |    |    |    |    |    |
|---|---|---|----------|---|---|---|---|---|----|----|----|----|----|----|----|----|----|----|
| 1 | 2 | 3 | 4        | 5 | 6 | 7 | 8 | 9 | 10 | 11 | 12 | 13 | 14 | 15 | 16 | 17 | 18 | 19 |

Flown: 0% (0/19) Green: 0% (0/19) Yellow: 0% (0/19) Red: 0% (0/19)

## **Weather Forecast**



source: wunderground.com

# Flight Collection Plan for 20 May 2021

Flyority 1

Collection Area: Onaqui (ONAQ) yellow/red lines to be redone.

Flight Plan Name: D15\_ONAQ\_C1\_P1\_v3\_Q780

On-station Time: 1600 UTC / 1000 L

Flyority 2

Collection Area: Red Butte (REDB)

Flight Plan Name: D15\_REDB\_A1\_P1\_v2\_Q780

On-station Time: 1550 UTC / 0950 L

Flight Crew: John, Mitch