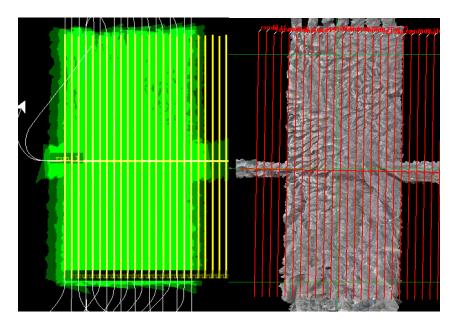

# **Flight Screenshots**

#### D15 ONAQ

| Line #       | 1 | 24 | 25 | 26 | 27 | 28 | 29 | 30 | 31 | 32 | 33 | 34 | 35 | 36 | 37       |
|--------------|---|----|----|----|----|----|----|----|----|----|----|----|----|----|----------|
| Lidar        | ✓ | ✓  | ✓  | ✓  | ✓  | ✓  | ✓  | ✓  | ✓  | ✓  | ✓  | ✓  | ✓  | ✓  | <b>✓</b> |
| Spectrometer | ✓ | ✓  | ✓  | ✓  | ✓  | ✓  | ✓  | ✓  | ✓  | ✓  | ✓  | ✓  | ✓  | ✓  | <b>✓</b> |
| Camera       | ✓ | ✓  | ✓  | ✓  | ✓  | ✓  | ✓  | ✓  | ✓  | ✓  | ✓  | ✓  | ✓  | ✓  | <b>✓</b> |
| Cloud Cover  |   |    |    |    |    |    |    |    |    |    |    |    |    |    |          |

Total number of lines flown: 15