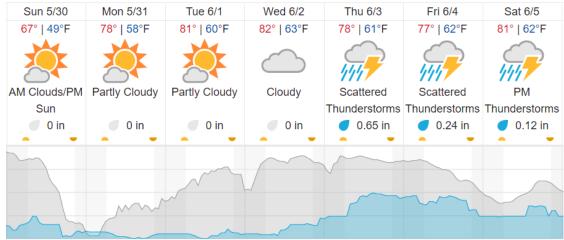

#### Pembroke, VA (MLBS)

| Sun 5/30   | Mon 5/31      | Tue 6/1    | Wed 6/2    | Thu 6/3                                       | Fri 6/4       | Sat 6/5       |
|------------|---------------|------------|------------|-----------------------------------------------|---------------|---------------|
| 61°   45°F | 75°   52°F    | 81°   57°F | 78°   60°F | 74°   60°F                                    | 76°   59°F    | 80°   60°F    |
|            | *             | $\bigcirc$ | $\bigcirc$ | ,,,, <b>,</b> ,,,,,,,,,,,,,,,,,,,,,,,,,,,,,,, | 111           | *             |
| AM Showers | Partly Cloudy | Cloudy     | Cloudy     | Scattered                                     | Scattered     | Partly Cloudy |
|            |               |            |            | Thunderstorms                                 | Thunderstorms |               |
| 🥑 0.02 in  | 🖉 0 in        | 🔵 0 in     | 🔵 0 in     | 🥑 0.43 in                                     | 🥑 0.17 in     | 🔵 0 in        |
|            |               |            |            |                                               |               |               |