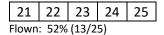

# D10 | STER (Sterling Agricultural Site )

| 1 | 2 | 3 | 4 | 5 | 6 | 7 | 8 | 9 | 10 | 11 | 12 | 13 | 14 | 15 | 16 | 17 | 18 | 19 | 20 | l |
|---|---|---|---|---|---|---|---|---|----|----|----|----|----|----|----|----|----|----|----|---|
|---|---|---|---|---|---|---|---|---|----|----|----|----|----|----|----|----|----|----|----|---|

Green: 52% (13/25) Yellow: 0% (0/25) Red: 0% (0/25)