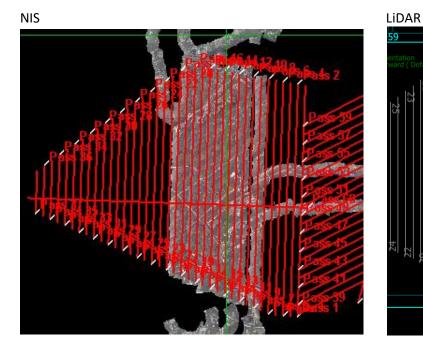

#### D07|ORNL

| Line #       | 7            | 9            | 10           | 11           | 12           | 13           | 14           | 15           | 16           | 17           |
|--------------|--------------|--------------|--------------|--------------|--------------|--------------|--------------|--------------|--------------|--------------|
| Lidar        | $\checkmark$ |
| Spectrometer | $\checkmark$ |
| Camera       | $\checkmark$ |
| Cloud Cover  |              |              |              |              |              |              |              |              |              |              |

Total number of lines flown: 10