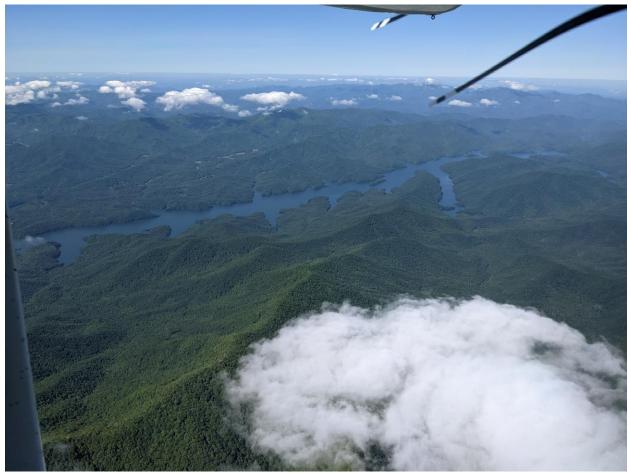

# Flight Screenshots

Pictures

Early morning cumulus over the mountains, but thinning out approaching Oak Ridge.