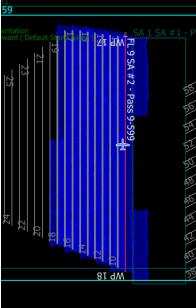

#### D07|ORNL

| Line #       | 7            | 9            | 10           | 11           | 12           | 13           | 14           | 15           | 16           | 17           |
|--------------|--------------|--------------|--------------|--------------|--------------|--------------|--------------|--------------|--------------|--------------|
| Lidar        | $\checkmark$ |
| Spectrometer | $\checkmark$ |
| Camera       | $\checkmark$ |
| Cloud Cover  |              |              |              |              |              |              |              |              |              |              |

Total number of lines flown: 10