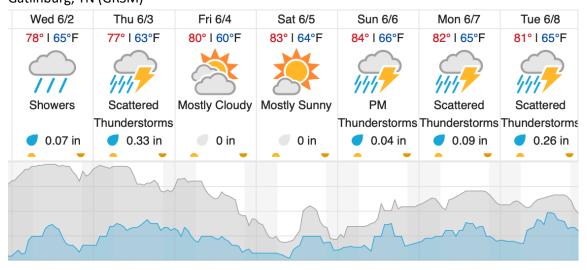

: 0% (0/1)

# D07 | ORNL (Oak Ridge National Laboratory)

|    | 1 1 |    |    |    |    |    |    |    |    |    |    |    |    |    |    |    |    |    |    |
|----|-----|----|----|----|----|----|----|----|----|----|----|----|----|----|----|----|----|----|----|
| 1  | 2   | 3  | 4  | 5  | 6  | 7  | 8  | 9  | 10 | 11 | 12 | 13 | 14 | 15 | 16 | 17 | 18 | 19 | 20 |
| 21 | 22  | 23 | 24 | 25 | 26 | 27 | 28 | 29 | 30 | 31 | 32 | 33 | 34 | 35 | 36 | 37 | 38 | 39 | 40 |
| 41 | 42  | 43 | 44 | 45 | 46 | 47 | 48 | 49 | 50 | 51 | 52 | 53 | 54 | 55 | 56 | 57 | 58 | 59 | 60 |
| 61 |     |    | •  | •  |    | •  | •  | •  |    |    | •  |    | •  |    | •  |    | •  |    |    |

Flown: 30% (18/61) Green: 0% (0/61) Yellow: 30% (18/61) Red: 0% (0/61)

### **Weather Forecast**

# Gatlinburg, TN (GRSM)



### Oak Ridge, TN (ORNL)



### Pembroke, VA (MLBS)



source: wunderground.com

## Flight Collection Plan for 2 June 2021

Flyority 1

Collection Area: Great Smoky Mountains National Park (GRSM) – Priority 1 Flight Box

Flight Plan Name: D07\_GRSM\_R1\_P1\_P2\_v5\_PRM\_Var\_Alt.xml

On-Station Time: 1400 - 2100 UTC / 1000 - 1700 L

Flyority 2

Collection Area: Oak Ridge National Laboratory (ORNL) Flight Plan Name: D07\_ORNL\_C1\_P1\_v9\_PRM.xml On-Station Time: 1400 – 2100 UTC / 1000 – 1700 L

Flyority 3

Collection Area: Great Smoky Mountains National Park (GRSM) – Priority 2 Flight Box

Flight Plan Name: D07 GRSM R1 P1 P2 v5 PRM Var Alt.xml

On-Station Time: 1400 - 2100 UTC / 1000 - 1700 L

Crew: John, Mike & Ivana