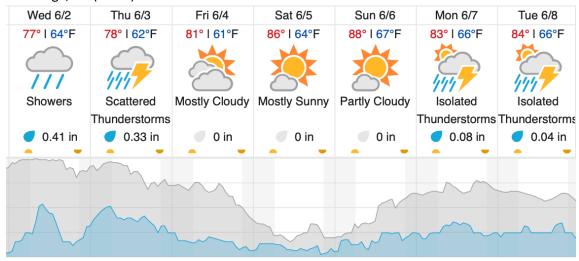

k Ridge National Laboratory)

|    | 1 1 |    |    |    |    |    |    |    |    |    |    |    |    |    |    |    |    |    |    |
|----|-----|----|----|----|----|----|----|----|----|----|----|----|----|----|----|----|----|----|----|
| 1  | 2   | 3  | 4  | 5  | 6  | 7  | 8  | 9  | 10 | 11 | 12 | 13 | 14 | 15 | 16 | 17 | 18 | 19 | 20 |
| 21 | 22  | 23 | 24 | 25 | 26 | 27 | 28 | 29 | 30 | 31 | 32 | 33 | 34 | 35 | 36 | 37 | 38 | 39 | 40 |
| 41 | 42  | 43 | 44 | 45 | 46 | 47 | 48 | 49 | 50 | 51 | 52 | 53 | 54 | 55 | 56 | 57 | 58 | 59 | 60 |
| 61 |     |    | •  | •  |    | •  | •  | •  |    |    | •  |    | •  |    | •  |    | •  |    |    |

Flown: 30% (18/61) Green: 0% (0/61) Yellow: 30% (18/61) Red: 0% (0/61)

### **Weather Forecast**

# Gatlinburg, TN (GRSM)



### Oak Ridge, TN (ORNL)



### Pembroke, VA (MLBS)



source: wunderground.com

## Flight Collection Plan for 2 June 2021

Flyority 1

Collection Area: Great Smoky Mountains National Park (GRSM) – Priority 1 Flight Box

Flight Plan Name: D07\_GRSM\_R1\_P1\_P2\_v5\_PRM\_Var\_Alt.xml

On-Station Time: 1400 - 2100 UTC / 1000 - 1700 L

Flyority 2

Collection Area: Oak Ridge National Laboratory (ORNL) Flight Plan Name: D07\_ORNL\_C1\_P1\_v9\_PRM.xml On-Station Time: 1400 – 2100 UTC / 1000 – 1700 L

Flyority 3

Collection Area: Great Smoky Mountains National Park (GRSM) – Priority 2 Flight Box

Flight Plan Name: D07 GRSM R1 P1 P2 v5 PRM Var Alt.xml

On-Station Time: 1400 - 2100 UTC / 1000 - 1700 L

Crew: John, Mike & Ivana