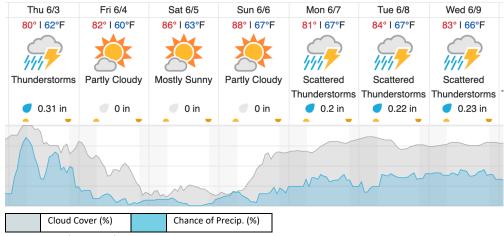

llow: 0% (0/1) Red: 0% (0/1)

# D07 | ORNL (Oak Ridge National Laboratory)

| 1  | 2  | 3  | 4  | 5  | 6  | 7  | 8  | 9  | 10 | 11 | 12 | 13 | 14 | 15 | 16 | 17 | 18 | 19 | 20 |
|----|----|----|----|----|----|----|----|----|----|----|----|----|----|----|----|----|----|----|----|
| 21 | 22 | 23 | 24 | 25 | 26 | 27 | 28 | 29 | 30 | 31 | 32 | 33 | 34 | 35 | 36 | 37 | 38 | 39 | 40 |
| 41 | 42 | 43 | 44 | 45 | 46 | 47 | 48 | 49 | 50 | 51 | 52 | 53 | 54 | 55 | 56 | 57 | 58 | 59 | 60 |
| 61 |    |    | •  |    |    | •  |    | •  | •  |    | •  | •  |    | •  | •  |    | •  |    |    |

Flown: 30% (18/61) Green: 0% (0/61) Yellow: 30% (18/61) Red: 0% (0/61)

### **Weather Forecast**

#### Gatlinburg, TN (GRSM)



Cloud Cover (%) Chance of Precip. (%)

source: wunderground

# Oak Ridge, TN (ORNL)



source: wunderground.com

#### Flight Collection Plan for 03 June 2021

Flyority 1

Collection Area: Great Smoky Mountains National Park (GRSM) - Priority 1 Flight Box

Flight Plan Name: D07\_GRSM\_R1\_P1\_P2\_v5\_PRM\_Var\_Alt.xml

On-Station Time: 1400 – 2100 UTC / 1000 – 1700 L

Flyority 2

Collection Area: Oak Ridge National Laboratory (ORNL) Flight Plan Name: D07\_ORNL\_C1\_P1\_v9\_PRM.xml On-Station Time: 1400 – 2100 UTC / 1000 – 1700 L

Flyority 3

Collection Area: Great Smoky Mountains National Park (GRSM) - Priority 2 Flight Box

Flight Plan Name: D07\_GRSM\_R1\_P1\_P2\_v5\_PRM\_Var\_Alt.xml

On-Station Time: 1400 - 2100 UTC / 1000 - 1700 L

Crew: John & Mike