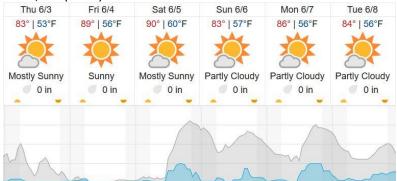

#### Kirk, CO (ARIK)

| Thu 6/3               | Fri 6/4       | Sat 6/5       | Sun 6/6              | Mon 6/7               | Tue 6/8               |
|-----------------------|---------------|---------------|----------------------|-----------------------|-----------------------|
| 82°   55°F            | 87°   57°F    | 89°   60°F    | 84°   59°F           | 85°   60°F            | 85°   60°F            |
| Partly Cloudy<br>0 in | Sunny<br>0 in | Sunny<br>0 in | Mostly Sunny<br>0 in | Partly Cloudy<br>0 in | Partly Cloudy<br>0 in |
|                       | ~             |               |                      |                       |                       |
| Cloud                 | Cover (%)     | Chanc         | e of Precip. (%)     | 7                     |                       |