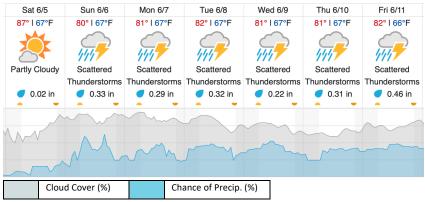

|    |    |    |    |    |
|----|----|----------|----|----------|----|----|----|----|----|----|----|----|----|----|----|----|----|----|----|
| 1  | 2  | 3        | 4  | 5        | 6  | 7  | 8  | 9  | 10 | 11 | 12 | 13 | 14 | 15 | 16 | 17 | 18 | 19 | 20 |
| 21 | 22 | 23       | 24 | 25       | 26 | 27 | 28 | 29 | 30 | 31 | 32 | 33 | 34 | 35 | 36 | 37 | 38 | 39 | 40 |
| 41 | 42 | 43       | 44 | 45       | 46 | 47 | 48 | 49 | 50 | 51 | 52 | 53 | 54 | 55 | 56 | 57 | 58 | 59 | 60 |

61

Flown: 30% (18/61) Green: 0% (0/61) Yellow: 30% (18/61) Red: 0% (0/61)

### Weather Forecast

#### Gatlinburg, TN (GRSM)



|         | Cloud Cover (%) | Chance of Precip. (%) |
|---------|-----------------|-----------------------|
| source: | wunderground    |                       |

# Oak Ridge, TN (ORNL)



source: wunderground.com

# Flight Collection Plan for 05 June 2021

Flyority 1

Collection Area: Great Smoky Mountains National Park (GRSM) – Priority 1 Flight Box Flight Plan Name: D07\_GRSM\_R1\_P1\_P2\_v5\_PRM\_Var\_Alt.xml On-Station Time: 1400 – 2100 UTC / 1000 – 1700 L

Flyority 2 Collection Area: Oak Ridge National Laboratory (ORNL) Flight Plan Name: D07\_ORNL\_C1\_P1\_v9\_PRM.xml On-Station Time: 1400 – 2100 UTC / 1000 – 1700 L

Flyority 3 Collection Area: Great Smoky Mountains National Park (GRSM) – Priority 2 Flight Box Flight Plan Name: D07\_GRSM\_R1\_P1\_P2\_v5\_PRM\_Var\_Alt.xml On-Station Time: 1400 – 2100 UTC / 1000 – 1700 L

Crew: John & Mike