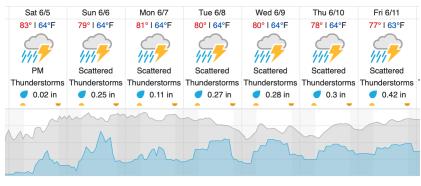

### Weather Forecast

#### Gatlinburg, TN (GRSM)

|         | Cloud Cover (%) | Chance of Precip. (%) |
|---------|-----------------|-----------------------|
| source: | wunderground    |                       |