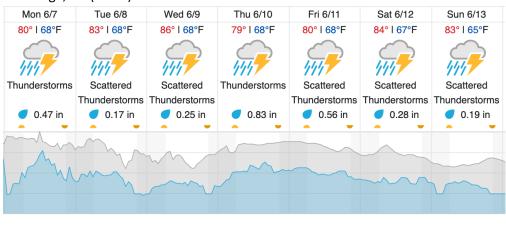

A (D07 Nominal Runway)

1

Flown: 0% (0/1) Green: 0% (0/1) Yellow: 0% (0/1) Red: 0% (0/1)

## D07 | ORNL (Oak Ridge National Laboratory)

| 1  | 2  | 3  | 4  | 5  | 6  | 7  | 8  | 9  | 10 | 11 | 12 | 13 | 14 | 15 | 16 | 17 | 18 | 19 | 20 |
|----|----|----|----|----|----|----|----|----|----|----|----|----|----|----|----|----|----|----|----|
| 21 | 22 | 23 | 24 | 25 | 26 | 27 | 28 | 29 | 30 | 31 | 32 | 33 | 34 | 35 | 36 | 37 | 38 | 39 | 40 |
| 41 | 42 | 43 | 44 | 45 | 46 | 47 | 48 | 49 | 50 | 51 | 52 | 53 | 54 | 55 | 56 | 57 | 58 | 59 | 60 |
| 61 |    |    |    |    |    |    |    |    |    |    |    | -  |    | -  | -  |    | -  | -  |    |

Flown: 43% (26/61) Green: 0% (0/61) Yellow: 43% (26/61) Red: 0% (0/61)

#### **Weather Forecast**

# Gatlinburg, TN (GRSM)



## Oak Ridge, TN (ORNL)



Cloud Cover (%)
source: wunderground.com

# Flight Collection Plan for 06 June 2021

Flyority 1

Collection Area: Great Smoky Mountains National Park (GRSM) - Priority 1 Flight Box

Flight Plan Name: D07\_GRSM\_R1\_P1\_P2\_v5\_PRM\_Var\_Alt.xml

Chance of Precip. (%)

On-Station Time: 1400 - 2100 UTC / 1000 - 1700 L

Flyority 2

Collection Area: Oak Ridge National Laboratory (ORNL) Flight Plan Name: D07\_ORNL\_C1\_P1\_v9\_PRM.xml On-Station Time: 1400 – 2100 UTC / 1000 – 1700 L

Flyority 3

Collection Area: Great Smoky Mountains National Park (GRSM) – Priority 2 Flight Box

Flight Plan Name: D07\_GRSM\_R1\_P1\_P2\_v5\_PRM\_Var\_Alt.xml

On-Station Time: 1400 – 2100 UTC / 1000 – 1700 L

Crew: John & Mike