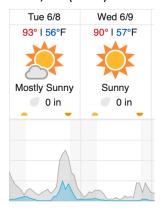

# Nunn, CO (CPER)

Cloud Cover (%) Chance of Precip. (%)

source: wunderground.com