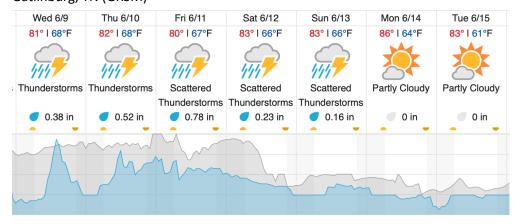

D07 ORNL (Oak Ridge National Laboratory)

|    | , , , |    |    |    |    |    | ,, |    |    |    |    |    |    |    |    |    |    |    |    |
|----|-------|----|----|----|----|----|----|----|----|----|----|----|----|----|----|----|----|----|----|
| 1  | 2     | 3  | 4  | 5  | 6  | 7  | 8  | 9  | 10 | 11 | 12 | 13 | 14 | 15 | 16 | 17 | 18 | 19 | 20 |
| 21 | 22    | 23 | 24 | 25 | 26 | 27 | 28 | 29 | 30 | 31 | 32 | 33 | 34 | 35 | 36 | 37 | 38 | 39 | 40 |
| 41 | 42    | 43 | 44 | 45 | 46 | 47 | 48 | 49 | 50 | 51 | 52 | 53 | 54 | 55 | 56 | 57 | 58 | 59 | 60 |
| 61 |       |    |    |    |    |    |    |    |    |    |    |    |    |    |    |    |    |    |    |

Flown: 43% (26/61) Green: 0% (0/61) Yellow: 43% (26/61) Red: 0% (0/61)

#### **Weather Forecast**

### Gatlinburg, TN (GRSM)



### Oak Ridge, TN (ORNL)



Cloud Cover (%)
source: wunderground.com

## Flight Collection Plan for 07 June 2021

Flyority 1

Collection Area: Great Smoky Mountains National Park (GRSM) - Priority 1 Flight Box

Flight Plan Name: D07 GRSM R1 P1 P2 v5 PRM Var Alt.xml

Chance of Precip. (%)

On-Station Time: 1400 - 2100 UTC / 1000 - 1700 L

Flyority 2

Collection Area: Oak Ridge National Laboratory (ORNL) Flight Plan Name: D07\_ORNL\_C1\_P1\_v9\_PRM.xml On-Station Time: 1400 – 2100 UTC / 1000 – 1700 L

Flyority 3

Collection Area: Great Smoky Mountains National Park (GRSM) – Priority 2 Flight Box

Flight Plan Name: D07\_GRSM\_R1\_P1\_P2\_v5\_PRM\_Var\_Alt.xml

On-Station Time: 1400 - 2100 UTC / 1000 - 1700 L

Crew: John & Mike