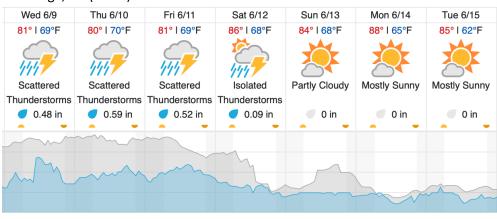

l Laboratory)

|    | , , , |    |    |    |    |    | ,, |    |    |    |    |    |    |    |    |    |    |    |    |
|----|-------|----|----|----|----|----|----|----|----|----|----|----|----|----|----|----|----|----|----|
| 1  | 2     | 3  | 4  | 5  | 6  | 7  | 8  | 9  | 10 | 11 | 12 | 13 | 14 | 15 | 16 | 17 | 18 | 19 | 20 |
| 21 | 22    | 23 | 24 | 25 | 26 | 27 | 28 | 29 | 30 | 31 | 32 | 33 | 34 | 35 | 36 | 37 | 38 | 39 | 40 |
| 41 | 42    | 43 | 44 | 45 | 46 | 47 | 48 | 49 | 50 | 51 | 52 | 53 | 54 | 55 | 56 | 57 | 58 | 59 | 60 |
| 61 |       |    |    |    |    |    |    |    |    |    |    |    |    |    |    |    |    |    |    |

Flown: 43% (26/61) Green: 0% (0/61) Yellow: 43% (26/61) Red: 0% (0/61)

#### **Weather Forecast**

### Gatlinburg, TN (GRSM)



### Oak Ridge, TN (ORNL)



Cloud Cover (%)
source: wunderground.com

## Flight Collection Plan for 07 June 2021

Flyority 1

Collection Area: Great Smoky Mountains National Park (GRSM) - Priority 1 Flight Box

Flight Plan Name: D07 GRSM R1 P1 P2 v5 PRM Var Alt.xml

Chance of Precip. (%)

On-Station Time: 1400 - 2100 UTC / 1000 - 1700 L

Flyority 2

Collection Area: Oak Ridge National Laboratory (ORNL) Flight Plan Name: D07\_ORNL\_C1\_P1\_v9\_PRM.xml On-Station Time: 1400 – 2100 UTC / 1000 – 1700 L

Flyority 3

Collection Area: Great Smoky Mountains National Park (GRSM) – Priority 2 Flight Box

Flight Plan Name: D07\_GRSM\_R1\_P1\_P2\_v5\_PRM\_Var\_Alt.xml

On-Station Time: 1400 - 2100 UTC / 1000 - 1700 L

Crew: John & Mike