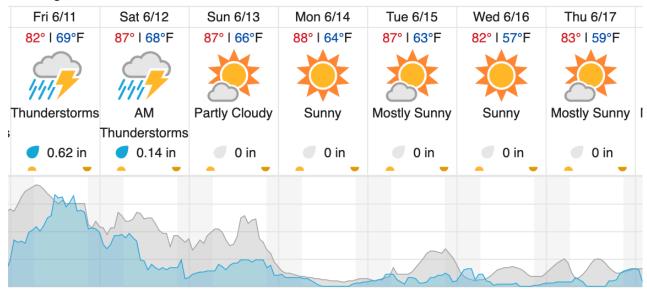

0% (0/34) Red: 0% (0/34)

# D07 | N07A (D07 Nominal Runway )

Flown: 100% (1/1) Green: 0% (0/1) Yellow: 0% (0/1) Red: 100% (1/1)

1

### D07 | ORNL (Oak Ridge National Laboratory)

| 1  | 2  | 3  | 4  | 5  | 6  | 7  | 8  | 9  | 10 | 11 | 12 | 13 | 14 | 15 | 16 | 17 | 18 | 19 | 20 |
|----|----|----|----|----|----|----|----|----|----|----|----|----|----|----|----|----|----|----|----|
| 21 | 22 | 23 | 24 | 25 | 26 | 27 | 28 | 29 | 30 | 31 | 32 | 33 | 34 | 35 | 36 | 37 | 38 | 39 | 40 |
| 41 | 42 | 43 | 44 | 45 | 46 | 47 | 48 | 49 | 50 | 51 | 52 | 53 | 54 | 55 | 56 | 57 | 58 | 59 | 60 |
| 61 |    |    |    |    |    |    |    |    |    |    |    |    |    |    |    |    |    |    |    |

Flown: 43% (26/61) Green: 0% (0/61) Yellow: 43% (26/61) Red: 0% (0/61)

# Weather Forecast

Oak Ridge, TN



# Gatlinburg, TN



source: wunderground.com

# Flight Collection Plan for 11 June 2021

Flyority 1

Collection Area: Great Smoky Mountains National Park (GRSM) – Priority 1 Flight Box Flight Plan Name: D07\_GRSM\_R1\_P1\_P2\_v5\_PRM\_Var\_Alt.xml On-Station Time: 1400 – 2100 UTC / 1000 – 1700 L

Flyority 2 Collection Area: Oak Ridge National Laboratory (ORNL) Flight Plan Name: D07\_ORNL\_C1\_P1\_v9\_PRM.xml On-Station Time: 1400 – 2100 UTC / 1000 – 1700 L

Flyority 3 Collection Area: Great Smoky Mountains National Park (GRSM) – Priority 2 Flight Box Flight Plan Name: D07\_GRSM\_R1\_P1\_P2\_v5\_PRM\_Var\_Alt.xml On-Station Time: 1400 – 2100 UTC / 1000 – 1700 L

Crew: Cam & Mike