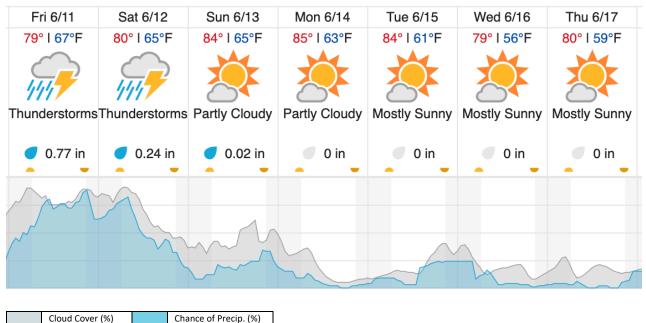

0/34)

# D07 | N07A (D07 Nominal Runway )

Flown: 100% (1/1) Green: 0% (0/1) Yellow: 0% (0/1) Red: 100% (1/1)

1

### D07 | ORNL (Oak Ridge National Laboratory)

| 1  | 2  | 3  | 4  | 5  | 6  | 7  | 8  | 9  | 10 | 11 | 12 | 13 | 14 | 15 | 16 | 17 | 18 | 19 | 20 |
|----|----|----|----|----|----|----|----|----|----|----|----|----|----|----|----|----|----|----|----|
| 21 | 22 | 23 | 24 | 25 | 26 | 27 | 28 | 29 | 30 | 31 | 32 | 33 | 34 | 35 | 36 | 37 | 38 | 39 | 40 |
| 41 | 42 | 43 | 44 | 45 | 46 | 47 | 48 | 49 | 50 | 51 | 52 | 53 | 54 | 55 | 56 | 57 | 58 | 59 | 60 |
| 61 |    |    |    |    |    |    |    |    |    |    |    |    |    |    |    |    |    |    |    |

Flown: 43% (26/61) Green: 0% (0/61) Yellow: 43% (26/61) Red: 0% (0/61)

# Weather Forecast

Oak Ridge, TN



# Gatlinburg, TN



source: wunderground.com

# Flight Collection Plan for 11 June 2021

Flyority 1

Collection Area: Great Smoky Mountains National Park (GRSM) – Priority 1 Flight Box Flight Plan Name: D07\_GRSM\_R1\_P1\_P2\_v5\_PRM\_Var\_Alt.xml On-Station Time: 1400 – 2100 UTC / 1000 – 1700 L

Flyority 2 Collection Area: Oak Ridge National Laboratory (ORNL) Flight Plan Name: D07\_ORNL\_C1\_P1\_v9\_PRM.xml On-Station Time: 1400 – 2100 UTC / 1000 – 1700 L

Flyority 3 Collection Area: Great Smoky Mountains National Park (GRSM) – Priority 2 Flight Box Flight Plan Name: D07\_GRSM\_R1\_P1\_P2\_v5\_PRM\_Var\_Alt.xml On-Station Time: 1400 – 2100 UTC / 1000 – 1700 L

Crew: Cam & Mike