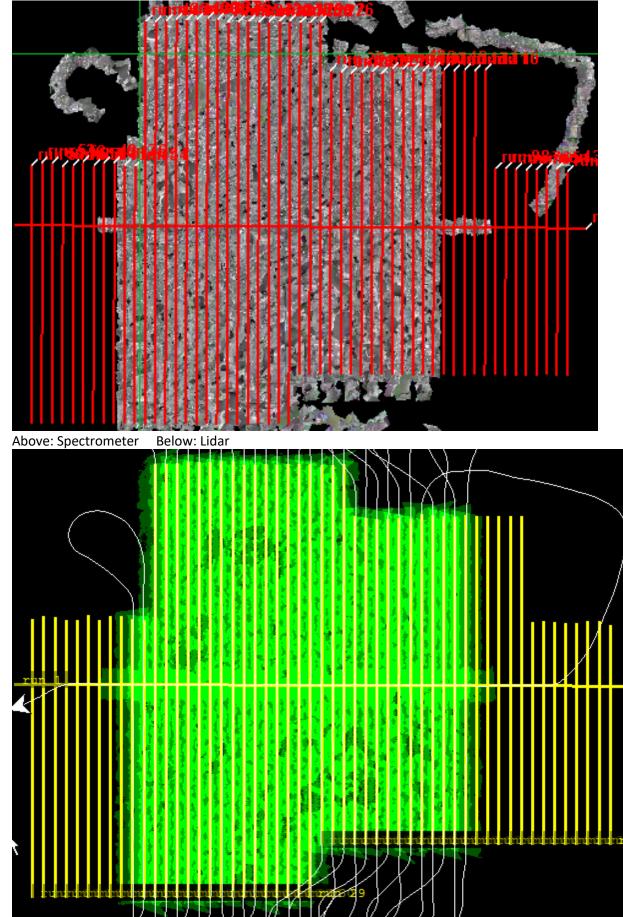

### **Flight Screenshots**

## Pictures

Flying the airsheds of the Dakota Coteau Field School (above) and Woodworth (below) under green conditions.