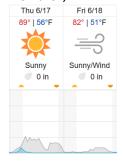

---|----|----|----|----|----|----|
| 21 | 22 | 23 | 24 | 25 | 26 |   |   |   |    |    |    |    |    |    |    |    |    |    |    |

Flown: 100% (26/26) Green: 100% (26/26) Yellow: 0% (0/26) Red: 0% (0/26)

#### D09 | WOOD DCFS (Woodworth and Dakota Coteau Field School )

| 1  | 2  | 3  | 4  | 5  | 6  | 7  | 8  | 9  | 10 | 11 | 12 | 13 | 14 | 15 | 16 | 17 | 18 | 19 | 20 |
|----|----|----|----|----|----|----|----|----|----|----|----|----|----|----|----|----|----|----|----|
| 21 | 22 | 23 | 24 | 25 | 26 | 27 | 28 | 29 | 30 | 31 | 32 | 33 | 34 | 35 | 36 | 37 | 38 | 39 | 40 |
| 41 | 42 | 43 | 44 | 45 | 46 | 47 | 48 | 49 | 50 | 51 | 52 | 53 | 54 |    |    |    |    |    |    |

Flown: 100% (54/54) Green: 100% (54/54) Yellow: 0% (0/54) Red: 0% (0/54)

## **Weather Forecast**

## Bismarck, ND



# Wichita Falls, TX



Cloud Cover (%) Chance of Precip. (%)

source: wunderground.com

# Flight Collection Plan for June 17 2021

Transit to D11, Wichita Falls TX.

Crew: Abe