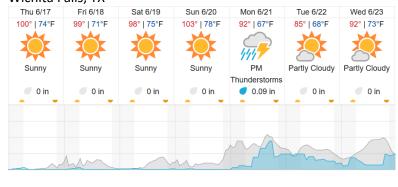

## **Weather Forecast**

# Wichita Falls, TX

Cloud Cover (%) Chance of Precip. (%)

source: wunderground.com