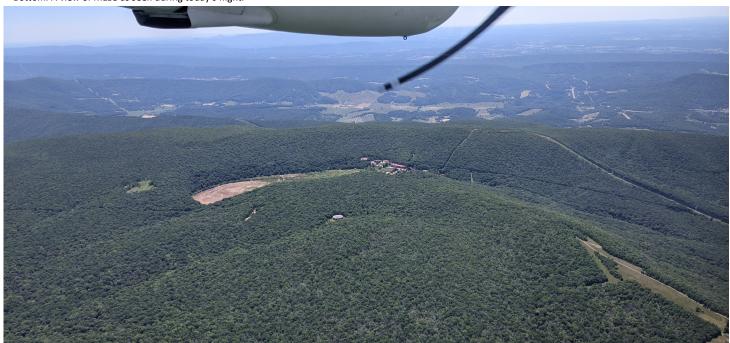

# **Flight Screenshots**

Lidar Swath

NIS GeoPaint

**Pictures** 

Top: The crew transited past some of the highest east of the Mississippi. Bottom: A view of MLBS as seen during today's flight.