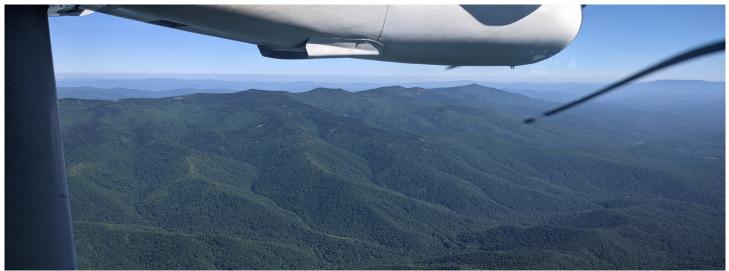

# **Flight Screenshots**

Lidar Swath

NIS GeoPaint

**Pictures** 

Top: The crew transited past some of the highest east of the Mississippi. Bottom: A view of MLBS as seen during today's flight.