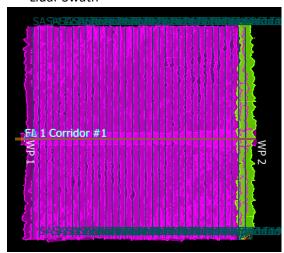

# **Flight Screenshots**

Lidar Swath

NIS GeoPaint

**Pictures** 

Top: The crew transited past some of the highest east of the Mississippi. Bottom: A view of MLBS as seen during today's flight.