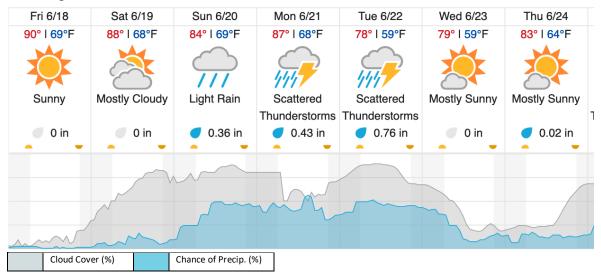

29     | 30   | 31      | 32      | 33     | 34  | 35 | 36 | 37 | 38 | 39 | 40 |
| 41    | 42    | 43       | 44   | 45    | 46    | 47    | 48      | 49     | 50   | 51      | 52      | 53     | 54  | 55 | 56 | 57 | 58 | 59 | 60 |
| 61    | 62    | 63       | 64   | 65    | 66    | 67    | 68      | 69     |      |         |         |        |     |    |    |    |    |    |    |
| -     |       |          |      |       |       |       |         |        |      |         |         |        |     |    |    |    |    |    |    |

Flown: 0% (0/69) Green: 0% (0/69) Yellow: 0% (0/69) Red: 0% (0/69)

D07 | GRSM\_P2 (Great Smoky Mountains National Park Priority 2)

Flown: 0% (0/20) Green: 0% (0/20) Yellow: 0% (0/20) Red: 0% (0/20)

#### **Weather Forecast**

Oak Ridge, TN



### Gatlinburg, TN



source: wunderground.com

## Flight Collection Plan for 18 June 2021

Flyority 1

Collection Area: Great Smoky Mountains National Park (GRSM) – Priority 1 Flight Box

Flight Plan Name: D07\_GRSM\_R1\_P1\_P2\_v5\_PRM\_Var\_Alt.xml

On-Station Time: 1400 - 2100 UTC / 1000 - 1700 L

Flyority 2

Collection Area: Oak Ridge National Laboratory (ORNL)
Flight Plan Name: D07\_ORNL\_C1\_P1\_v9\_PRM\_highPRF.xml

On-Station Time: 1400 - 2100 UTC / 1000 - 1700 L

\*only if green conditions exist

Flyority 3

Collection Area: Great Smoky Mountains National Park (GRSM) – Priority 2 Flight Box

Flight Plan Name: D07\_GRSM\_R1\_P1\_P2\_v5\_PRM\_Var\_Alt.xml

On-Station Time: 1400 - 2100 UTC / 1000 - 1700 L

Crew: Cam & Mike