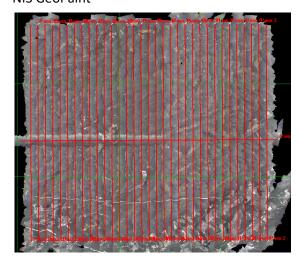

# **Flight Screenshots**

Lidar Swath

NIS GeoPaint

**Pictures** 

Top: The crew transited past some of the highest east of the Mississippi. Bottom: A view of MLBS as seen during today's flight.