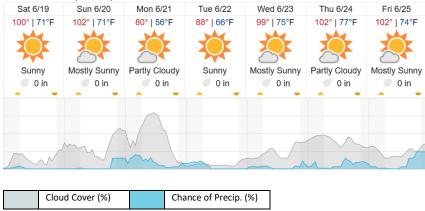

#### Weather Forecast Wichita Falls TX (FBO)

| VVICIIILA FA | шз, тл (гр  | 0)            |                          |              |              |             |  |  |  |  |
|--------------|-------------|---------------|--------------------------|--------------|--------------|-------------|--|--|--|--|
| Sat 6/19     | Sun 6/20    | Mon 6/21      | Tue 6/22                 | Wed 6/23     | Thu 6/24     | Fri 6/25    |  |  |  |  |
| 99°   74°F   | 101°   77°F | 88°   63°F    | <mark>88°   69°</mark> F | 98°   76°F   | 100°   78°F  | 102°   77°F |  |  |  |  |
| *            | *           | 111           | *                        | *            | *            | *           |  |  |  |  |
| Sunny        | Sunny       | Scattered     | Sunny                    | Mostly Sunny | Mostly Sunny | Sunny       |  |  |  |  |
|              |             | Thunderstorms |                          |              |              |             |  |  |  |  |
| 0 in         | 🖉 0 in      | 🥑 0.05 in     | 🖉 0 in                   | 🖉 0 in       | 0 in         | 0 in        |  |  |  |  |
|              |             |               |                          |              |              |             |  |  |  |  |