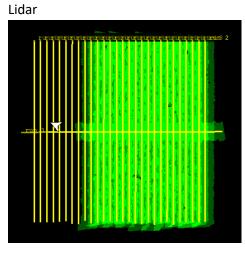

# **Flight Screenshots**

### Summary

Clear but hazy skies over the CLBJ site this morning allowed us to collect 20 lines in "green" sky conditions. Low cumulus clouds started to form as we were running low on fuel, so no further collections were made today.

Total number of lines flown: 20