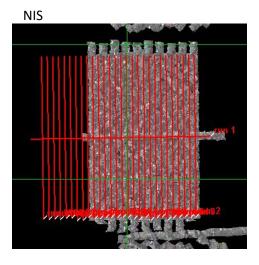

# **Flight Screenshots**

### Summary

Clear but hazy skies over the CLBJ site this morning allowed us to collect 20 lines in "green" sky conditions. Low cumulus clouds started to form as we were running low on fuel, so no further collections were made today.

Total number of lines flown: 20