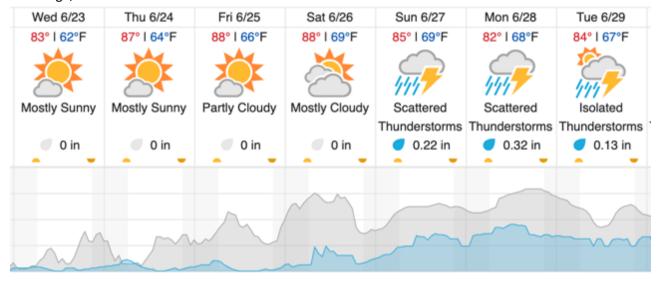

## **Weather Forecast**

## Oak Ridge, TN

Cloud Cover (%) Chance of Precip. (%)

source: wunderground.com