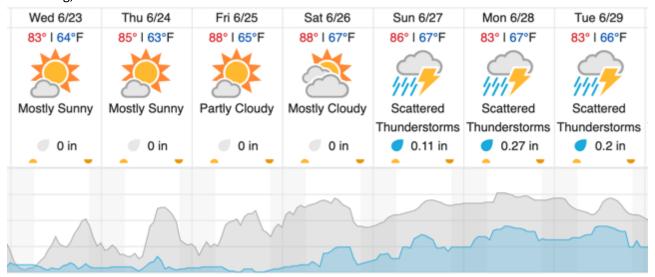

) Red: 0% (0/34)

## D07 | N07A (D07 Nominal Runway)

1

Flown: 100% (1/1) Green: 0% (0/1) Yellow: 0% (0/1) Red: 100% (1/1)

## D07 ORNL (Oak Ridge National Laboratory)

| 1  | 2  | 3  | 4  | 5  | 6  | 7  | 8  | 9  | 10 | 11 | 12 | 13 | 14 | 15 | 16 | 17 | 18 | 19 | 20 |
|----|----|----|----|----|----|----|----|----|----|----|----|----|----|----|----|----|----|----|----|
| 21 | 22 | 23 | 24 | 25 | 26 | 27 | 28 | 29 | 30 | 31 | 32 | 33 | 34 | 35 | 36 | 37 | 38 | 39 | 40 |
| 41 | 42 | 43 | 44 | 45 | 46 | 47 | 48 | 49 | 50 | 51 | 52 | 53 | 54 | 55 | 56 | 57 | 58 | 59 | 60 |
| 61 |    |    |    |    |    |    |    |    |    |    |    |    |    |    |    |    |    |    |    |

Flown: 100% (61/61) Green: 38% (23/61) Yellow: 62% (38/61) Red: 0% (0/61)

## **Weather Forecast**

## Gatlinburg, TN



## Oak Ridge, TN



Cloud Cover (%) Chance of Precip. (%)

source: wunderground.com

## Flight Collection Plan for 23 June 2021

Flyority 1

Collection Area: Great Smoky Mountains National Park (GRSM) - Priority 1 Flight Box

Flight Plan Name: D07\_GRSM\_R1\_P1\_P2\_v5\_PRM\_Var\_Alt.xml

On-Station Time: 1400 - 2100 UTC / 1000 - 1700 L

# Flyority 2

Collection Area: Oak Ridge National Laboratory (ORNL)
Flight Plan Name: D07\_ORNL\_C1\_P1\_v9\_PRM\_highPRF.xml

On-Station Time: 1400 - 2100 UTC / 1000 - 1700 L

\*only if green conditions exist

# Flyority 3

Collection Area: Great Smoky Mountains National Park (GRSM) – Priority 2 Flight Box

Flight Plan Name: D07\_GRSM\_R1\_P1\_P2\_v5\_PRM\_Var\_Alt.xml

On-Station Time: 1400 – 2100 UTC / 1000 – 1700 L

Crew: Cam & Mike