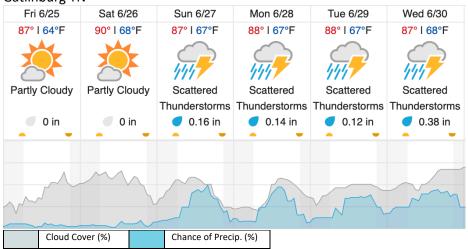

|    |    |    |    |    |    |    |    |

Flown: 100% (34/34) Green: 100% (34/34) Yellow: 0% (0/34) Red: 0% (0/34)

D07 | N07A (D07 Nominal Runway)

1 Flown: 100% (1/1) Green: 0% (0/1) Yellow: 0% (0/1) Red: 100% (1/1)

#### D07 ORNL (Oak Ridge National Laboratory)

| 1  | 2  | 3  | 4  | 5  | 6  | 7  | 8  | 9  | 10 | 11 | 12 | 13 | 14 | 15 | 16 | 17 | 18 | 19 | 20 |
|----|----|----|----|----|----|----|----|----|----|----|----|----|----|----|----|----|----|----|----|
| 21 | 22 | 23 | 24 | 25 | 26 | 27 | 28 | 29 | 30 | 31 | 32 | 33 | 34 | 35 | 36 | 37 | 38 | 39 | 40 |
| 41 | 42 | 43 | 44 | 45 | 46 | 47 | 48 | 49 | 50 | 51 | 52 | 53 | 54 | 55 | 56 | 57 | 58 | 59 | 60 |

61

Flown: 100% (61/61) Green: 38% (23/61) Yellow: 62% (38/61) Red: 0% (0/61)

#### Weather Forecast

#### Gatlinburg TN



source: wunderground.com

## Flight Collection Plan for 25 June 2021

Flyority 1 Collection Area: Great Smoky Mountains National Park (GRSM) – Priority 1 Flight Box Flight Plan Name: D07\_GRSM\_R1\_P1\_P2\_v5\_PRM\_Var\_Alt.xml On-Station Time: 1400 – 2100 UTC / 1000 – 1700 L

Flyority 2 Collection Area: Oak Ridge National Laboratory (ORNL) Flight Plan Name: D07\_ORNL\_C1\_P1\_v9\_PRM\_highPRF.xml On-Station Time: 1400 – 2100 UTC / 1000 – 1700 L \*only if green conditions exist

Flyority 3 Collection Area: Great Smoky Mountains National Park (GRSM) – Priority 2 Flight Box Flight Plan Name: D07\_GRSM\_R1\_P1\_P2\_v5\_PRM\_Var\_Alt.xml On-Station Time: 1400 – 2100 UTC / 1000 – 1700 L

Crew: Cam & Mitch