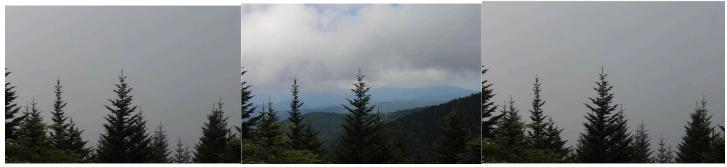

#### Pictures

View from NPS Webcam at Clingman's Dome at 10am, 12:45pm, and 4:30pm.

### Summary

Crews was hopeful a possible collect could occur again today, but low clouds over GRSM were observed in both the park webcams and the NEON Tower Cam early in the morning, lingering at or below our flight altitudes for the entire duration of the day. No flights occurred.