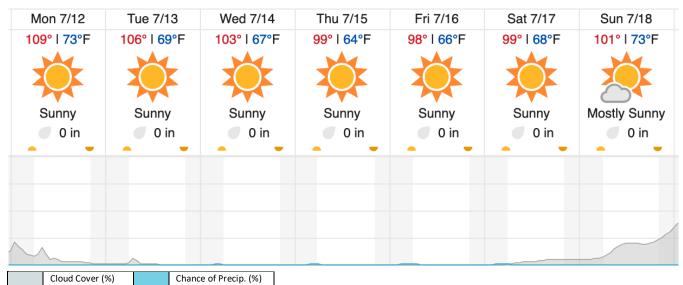

### Shaver Lake, CA

| Mon 7/12    | Tue 7/13   | Wed 7/14   | Thu 7/15   | Fri 7/16   | Sat 7/17   | Sun 7/18     |  |
|-------------|------------|------------|------------|------------|------------|--------------|--|
| 90° I 66°F  | 88° I 61°F | 85° I 56°F | 81° I 54°F | 80° I 54°F | 82° I 56°F | 82° I 60°F   |  |
| Sunny       | Sunny      | Sunny      | Sunny      | Sunny      | Sunny      | Mostly Sunny |  |
| <b>0</b> in | 0 in       | 0 in       | 0 in       | 0 in       | 0 in       | <b>0</b> in  |  |
|             |            |            |            |            |            |              |  |
| ~~~         |            |            |            |            |            |              |  |