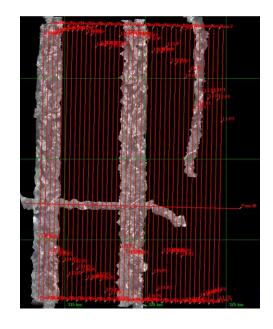

### **Cumulative Domain Coverage**

### D17 | SOAP\_P1 (Soaproot Saddle Priority 1)

|    |    |    | •  |    |    |    |    |    |    |    |    |    |    |    |    |    |    |    |    |
|----|----|----|----|----|----|----|----|----|----|----|----|----|----|----|----|----|----|----|----|
| 1  | 2  | 3  | 4  | 5  | 6  | 7  | 8  | 9  | 10 | 11 | 12 | 13 | 14 | 15 | 16 | 17 | 18 | 19 | 20 |
| 21 | 22 | 23 | 24 | 25 | 26 | 27 | 28 | 29 | 30 | 31 | 32 | 33 | 34 | 35 | 36 | 37 | 38 | 39 | 40 |
| 41 | 42 | 43 | 44 | 45 | 46 | 47 |    |    |    |    |    |    |    |    |    |    |    |    |    |

Flown: 100% (47/47) Green: 0% (0/47) Yellow: 0% (0/47) Red: 100% (47/47)

## D17 | TEAK\_P1 (Teakettle Priority 1)

|    |    |    | `  |    |    |    | ,  |    |    |    |    |    |    |    |    |    |    |    |    |
|----|----|----|----|----|----|----|----|----|----|----|----|----|----|----|----|----|----|----|----|
| 1  | 2  | 3  | 4  | 5  | 6  | 7  | 8  | 9  | 10 | 11 | 12 | 13 | 14 | 15 | 16 | 17 | 18 | 19 | 20 |
| 21 | 22 | 23 | 24 | 25 | 26 | 27 | 28 | 29 | 30 | 31 | 32 | 33 | 34 | 35 | 36 | 37 | 38 | 39 | 40 |

Flown: 22% (9/40) Green: 0% (0/40) Yellow: 0% (0/40) Red: 22% (9/40)