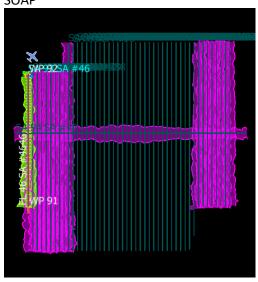

## Flight Screenshots

Lidar NIS

SOAP

TEAK

## D17|SOAP\_P1

| Line #       | 1        | 2        | 3        | 4        | 5        | 6        | 7           | 8        | 37       | 38       | 39 | 40       | 41       | 42       | 43       | 44       | 45       | 46       |
|--------------|----------|----------|----------|----------|----------|----------|-------------|----------|----------|----------|----|----------|----------|----------|----------|----------|----------|----------|
| Lidar        | <b>\</b> | <b>√</b> | <b>√</b> | <b>√</b> | <b>^</b> | <b>^</b> | <b>&lt;</b> | <b>/</b> | <b>✓</b> | <b>✓</b> | ✓  | <b>\</b> | <b>\</b> | <b>✓</b> | <b>✓</b> | <b>✓</b> | <b>✓</b> | ✓        |
| Spectrometer | <b>√</b> | ✓        | ✓        | ✓        | <b>✓</b> | <b>✓</b> | <b>✓</b>    | <b>√</b> | ✓        | ✓        | ✓  | <b>✓</b> | ✓        | ✓        | ✓        | ✓        | ✓        | ✓        |
| Camera       | <b>√</b> | ✓        | ✓        | ✓        | <b>✓</b> | <b>✓</b> | <b>✓</b>    | <b>√</b> | ✓        | ✓        | ✓  | <b>✓</b> | ✓        | ✓        | ✓        | ✓        | ✓        | <b>✓</b> |
| Cloud Cover  |          |          |          |          |          |          |             |          |          |          |    |          |          |          |          |          |          |          |