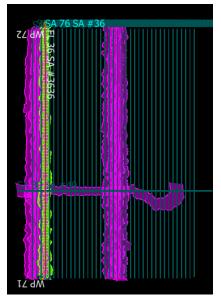

## Flight Screenshots

Lidar NIS

SOAP

TEAK

## D17|SOAP\_P1

| Line #       | 1        | 2        | 3        | 4        | 5        | 6        | 7           | 8        | 37       | 38       | 39 | 40       | 41       | 42       | 43       | 44       | 45       | 46       |
|--------------|----------|----------|----------|----------|----------|----------|-------------|----------|----------|----------|----|----------|----------|----------|----------|----------|----------|----------|
| Lidar        | <b>\</b> | <b>√</b> | <b>√</b> | <b>√</b> | <b>^</b> | <b>^</b> | <b>&lt;</b> | <b>/</b> | <b>✓</b> | <b>✓</b> | ✓  | <b>\</b> | <b>\</b> | <b>✓</b> | <b>✓</b> | <b>✓</b> | <b>✓</b> | ✓        |
| Spectrometer | <b>√</b> | ✓        | ✓        | ✓        | <b>✓</b> | <b>✓</b> | <b>✓</b>    | <b>√</b> | ✓        | ✓        | ✓  | <b>✓</b> | ✓        | ✓        | ✓        | ✓        | ✓        | ✓        |
| Camera       | <b>√</b> | ✓        | ✓        | ✓        | <b>✓</b> | <b>✓</b> | <b>✓</b>    | <b>√</b> | ✓        | ✓        | ✓  | <b>✓</b> | ✓        | ✓        | ✓        | ✓        | ✓        | <b>✓</b> |
| Cloud Cover  |          |          |          |          |          |          |             |          |          |          |    |          |          |          |          |          |          |          |

# D17|TEAK\_P1

| Line #       | 18       | 19 | 20       | 21       | 36       | 37       | 38       | 39       |
|--------------|----------|----|----------|----------|----------|----------|----------|----------|
| Lidar        | <b>✓</b> | ✓  | <b>✓</b> | ✓        | <b>✓</b> | <b>✓</b> | <b>✓</b> | <b>\</b> |
| Spectrometer | ✓        | ✓  | <b>√</b> | <b>√</b> | <b>√</b> | <b>√</b> | ✓        | <b>√</b> |
| Camera       | ✓        | ✓  | ✓        | ✓        | ✓        | ✓        | ✓        | <b>√</b> |
| Cloud Cover  |          |    |          |          |          |          |          |          |