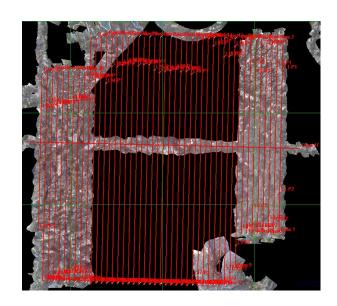

## Flight Screenshots

Lidar NIS

SOAP

TEAK

# D17|TEAK\_P1

| Line #       | 18       | 19 | 20       | 21       | 36       | 37       | 38       | 39       |
|--------------|----------|----|----------|----------|----------|----------|----------|----------|
| Lidar        | <b>✓</b> | ✓  | <b>✓</b> | ✓        | <b>✓</b> | <b>✓</b> | <b>✓</b> | <b>\</b> |
| Spectrometer | ✓        | ✓  | <b>√</b> | <b>√</b> | <b>√</b> | <b>√</b> | ✓        | <b>√</b> |
| Camera       | ✓        | ✓  | ✓        | ✓        | ✓        | ✓        | ✓        | <b>√</b> |
| Cloud Cover  |          |    |          |          |          |          |          |          |