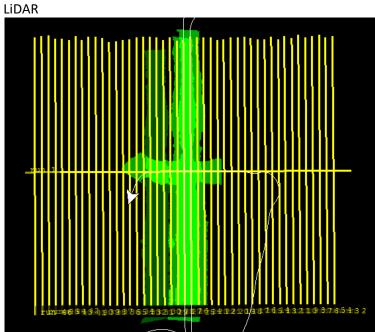

o BONA and were able to collect two lines in green conditions, but clouds formed quickly over the area.

#### **Concerns**

None.

### **Comments**

Extraction and QA of today's BONA flight and yesterday's HEAL flight both completed successfully on the second attempts, after a check using a CONUS geoid that does not include Alaska was disabled.

## **Daily Coverage**

### **Estimated Cloud Cover Key**

| Green: | Yellow: | Red: |
|--------|---------|------|
| 0-10%  | 11-50%  | >50% |

### D19|BONA

| Line #       | 23       | 24       |
|--------------|----------|----------|
| Lidar        | <b>✓</b> | <b>✓</b> |
| Spectrometer | ✓        | ✓        |
| Camera       | ✓        | ✓        |
| Cloud Cover  |          |          |

Total number of lines flown: 2

# **Flight Screenshots**





# **Cumulative Domain Coverage**

## D19 | BONA (Caribou Creek and Poker Flats Watershed)

|    |    |    |    |    |    |    |    |    |    |    | ,  |    |    |    |    |    |    |    |    |
|----|----|----|----|----|----|----|----|----|----|----|----|----|----|----|----|----|----|----|----|
| 1  | 2  | 3  | 4  | 5  | 6  | 7  | 8  | 9  | 10 | 11 | 12 | 13 | 14 | 15 | 16 | 17 | 18 | 19 | 20 |
| 21 | 22 | 23 | 24 | 25 | 26 | 27 | 28 | 29 | 30 | 31 | 32 | 33 | 34 | 35 | 36 | 37 | 38 | 39 | 40 |
| 41 | 42 | 43 | 44 | 45 | 46 |    |    |    |    |    |    |    |    |    |    |    |    |    |    |

Flown: 7% (3/46) Green: 7% (3/46) Yellow: 0% (0/46) Red: 0% (0/46)

# D19 | DEJU (Delta Junction)

| 1  | 2  | 3  | 4  | 5  | 6  | 7  | 8  | 9  | 10 | 11 | 12 | 13 | 14 | 15 | 16 | 17 | 18 | 19 |