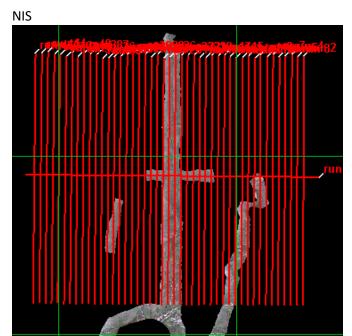

to BONA and were able to collect two lines in green conditions, but clouds formed quickly over the area.

#### **Concerns**

None.

### **Comments**

Extraction and QA of today's BONA flight and yesterday's HEAL flight both completed successfully on the second attempts, after a check using a CONUS geoid that does not include Alaska was disabled.

## **Daily Coverage**

### **Estimated Cloud Cover Key**

| Green: | Yellow: | Red: |
|--------|---------|------|
| 0-10%  | 11-50%  | >50% |

### D19|BONA

| Line #       | 23       | 24       |
|--------------|----------|----------|
| Lidar        | <b>✓</b> | <b>✓</b> |
| Spectrometer | ✓        | ✓        |
| Camera       | ✓        | ✓        |
| Cloud Cover  |          |          |

Total number of lines flown: 2

# **Flight Screenshots**





# **Cumulative Domain Coverage**

## D19 | BONA (Caribou Creek and Poker Flats Watershed)

|    |    |    |    |    |    |    |    |    |    |    | ,  |    |    |    |    |    |    |    |    |
|----|----|----|----|----|----|----|----|----|----|----|----|----|----|----|----|----|----|----|----|
| 1  | 2  | 3  | 4  | 5  | 6  | 7  | 8  | 9  | 10 | 11 | 12 | 13 | 14 | 15 | 16 | 17 | 18 | 19 | 20 |
| 21 | 22 | 23 | 24 | 25 | 26 | 27 | 28 | 29 | 30 | 31 | 32 | 33 | 34 | 35 | 36 | 37 | 38 | 39 | 40 |
| 41 | 42 | 43 | 44 | 45 | 46 |    |    |    |    |    |    |    |    |    |    |    |    |    |    |

Flown: 7% (3/46) Green: 7% (3/46) Yellow: 0% (0/46) Red: 0% (0/46)

# D19 | DEJU (Delta Junction)

| 1  | 2  | 3  | 4  | 5  | 6  | 7  | 8  | 9  | 10 | 11 | 12 | 13 | 14 | 15 | 16 | 17 | 18 | 19