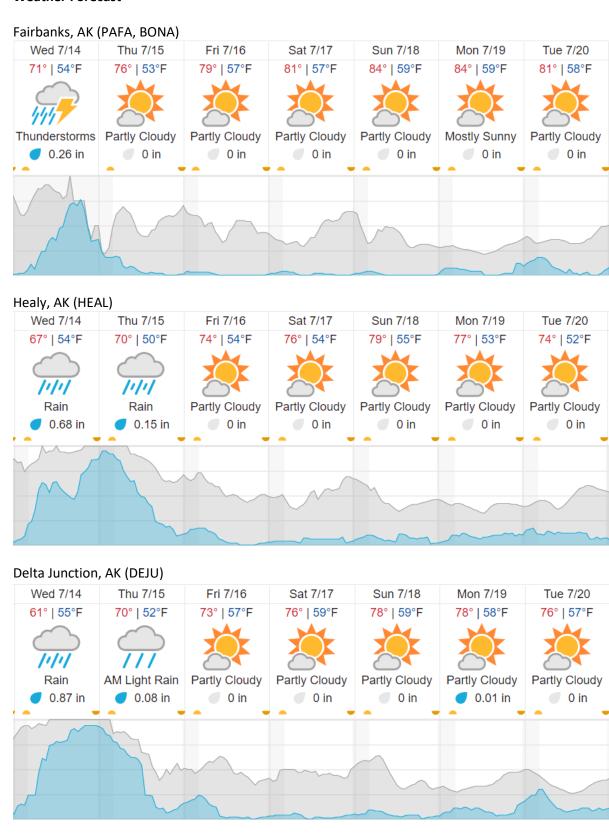

### **Weather Forecast**

Cloud Cover (%) Chance of Precip. (%)

source: wunderground.com