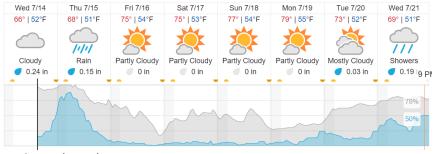

|----|----|----|----|----|----|----|
| 21 | 22 | 23 | 24 | 25 | 26 | 27 | 28 | 29 | 30 | 31 | 32 |    |    |    |    |    |    |    |    |

Flown: 0% (0/32) Green: 0% (0/32) Yellow: 0% (0/32) Red: 0% (0/32)

#### D19 | HEAL (Healv )

| _ |    | —  | - ( | , , |    |    |    |    |    |    |    |    |    |    |    |    |    |    |    |    |
|---|----|----|-----|-----|----|----|----|----|----|----|----|----|----|----|----|----|----|----|----|----|
|   | 1  | 2  | 3   | 4   | 5  | 6  | 7  | 8  | 9  | 10 | 11 | 12 | 13 | 14 | 15 | 16 | 17 | 18 | 19 | 20 |
|   | 21 | 22 | 23  | 24  | 25 | 26 | 27 | 28 | 29 | 30 | 31 | 32 | 33 |    |    |    |    |    |    |    |

Flown: 61% (20/33) Green: 52% (17/33) Yellow: 9% (3/33) Red: 0% (0/33)

#### **Weather Forecast**



### Fairbanks, AK (PAFA, BONA)



Healy, AK (HEAL)



# Flight Collection Plan for 15 July 2021

Flyority 1

Collection Area: Healy (HEAL)

Flight Plan Name: D19\_HEAL\_R3\_P1\_v1\_Q780

On-station Time: 1830 UTC / 1030 L

Flyority 2

Collection Area: Caribou Creek – Poker Flats Watershed (BONA)

Flight Plan Name: D19\_BONA\_C1\_P1\_v1\_Q780

On-station Time: 1830 UTC / 1030 L

Flyority 3

Collection Area: Delta Junction (DEJU) – Priority Flight Box 1 & 2

Flight Plan Name: D19\_DEJU\_R1\_P1\_v5\_Q780, D19\_DEJU\_R1\_P2\_v5\_Q780

On-station Time: 1820 UTC / 1020 L

Crew: John and Elissa