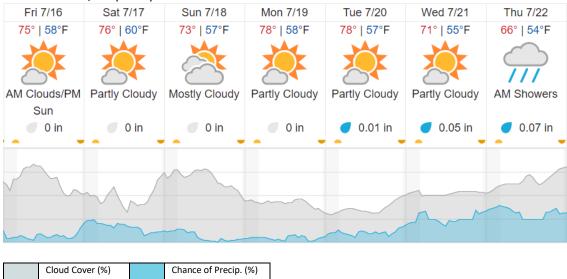

--|----|
| 21 | 22 | 23 | 24 | 25 | 26 | 27 | 28 | 29 | 30 | 31 | 32 |    |    |    |    |    |    |    |    |

Flown: 0% (0/32) Green: 0% (0/32) Yellow: 0% (0/32) Red: 0% (0/32)

### D19 | HEAL (Healv)

|    |    | , - |    |    |    |    |    |    |    |    |    |    |    |    |    |    |    |    |    |
|----|----|-----|----|----|----|----|----|----|----|----|----|----|----|----|----|----|----|----|----|
| 1  | 2  | 3   | 4  | 5  | 6  | 7  | 8  | 9  | 10 | 11 | 12 | 13 | 14 | 15 | 16 | 17 | 18 | 19 | 20 |
| 21 | 22 | 23  | 24 | 25 | 26 | 27 | 28 | 29 | 30 | 31 | 32 | 33 |    |    |    |    |    |    |    |

Flown: 61% (20/33) Green: 52% (17/33) Yellow: 9% (3/33) Red: 0% (0/33)

### **Weather Forecast**

## Fairbanks, AK (PAFA, BONA)



# Healy, AK (HEAL)



## Delta Junction, AK (DEJU)



source: wunderground.com

# Flight Collection Plan for 16 July 2021

Flyority 1

Collection Area: Healy (HEAL)

Flight Plan Name: D19\_HEAL\_R3\_P1\_v1\_Q780

On-station Time: 1830 UTC / 1030 L

Flyority 2

Collection Area: Caribou Creek - Poker Flats Watershed (BONA)

Flight Plan Name: D19\_BONA\_C1\_P1\_v1\_Q780

On-station Time: 1830 UTC / 1030 L

Flyority 3

Collection Area: Delta Junction (DEJU) - Priority Flight Box 1 & 2

Flight Plan Name: D19\_DEJU\_R1\_P1\_v5\_Q780, D19\_DEJU\_R1\_P2\_v5\_Q780

On-station Time: 1820 UTC / 1020 L

Crew: John and Elissa