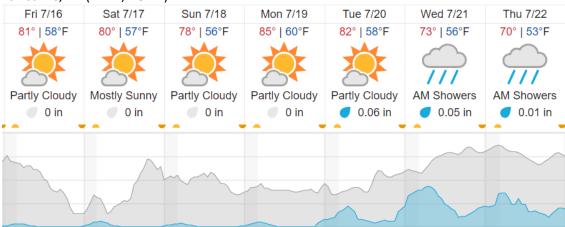

-|----|----|----|----|----|----|----|----|----|----|----|----|
| 21 | 22 | 23 | 24 | 25 | 26 | 27 | 28 | 29 | 30 | 31 | 32 |    |    |    |    |    |    |    |    |

Flown: 0% (0/32) Green: 0% (0/32) Yellow: 0% (0/32) Red: 0% (0/32)

### D19 | HEAL (Healv)

|    |    | , - |    |    |    |    |    |    |    |    |    |    |    |    |    |    |    |    |    |
|----|----|-----|----|----|----|----|----|----|----|----|----|----|----|----|----|----|----|----|----|
| 1  | 2  | 3   | 4  | 5  | 6  | 7  | 8  | 9  | 10 | 11 | 12 | 13 | 14 | 15 | 16 | 17 | 18 | 19 | 20 |
| 21 | 22 | 23  | 24 | 25 | 26 | 27 | 28 | 29 | 30 | 31 | 32 | 33 |    |    |    |    |    |    |    |

Flown: 61% (20/33) Green: 52% (17/33) Yellow: 9% (3/33) Red: 0% (0/33)

### **Weather Forecast**

## Fairbanks, AK (PAFA, BONA)



# Healy, AK (HEAL)



## Delta Junction, AK (DEJU)



source: wunderground.com

# Flight Collection Plan for 16 July 2021

Flyority 1

Collection Area: Healy (HEAL)

Flight Plan Name: D19\_HEAL\_R3\_P1\_v1\_Q780

On-station Time: 1830 UTC / 1030 L

Flyority 2

Collection Area: Caribou Creek - Poker Flats Watershed (BONA)

Flight Plan Name: D19\_BONA\_C1\_P1\_v1\_Q780

On-station Time: 1830 UTC / 1030 L

Flyority 3

Collection Area: Delta Junction (DEJU) - Priority Flight Box 1 & 2

Flight Plan Name: D19\_DEJU\_R1\_P1\_v5\_Q780, D19\_DEJU\_R1\_P2\_v5\_Q780

On-station Time: 1820 UTC / 1020 L

Crew: John and Elissa