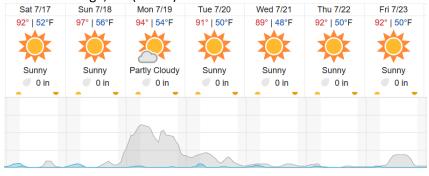

# Vancouver, WA (WREF, ABBY)

| Sat 7/17      | Sun 7/18   | Mon 7/19     | Tue 7/20      | Wed 7/21      | Thu 7/22   | Fri 7/23   |
|---------------|------------|--------------|---------------|---------------|------------|------------|
| 79°   55°F    | 83°   55°F | 83°   56°F   | 79°   52°F    | 78°   52°F    | 81°   53°F | 82°   56°F |
|               |            |              |               |               |            |            |
|               |            |              |               |               |            |            |
| Partly Cloudy | Sunny      | Mostly Sunny | Partly Cloudy | Partly Cloudy | Sunny      | Sunny      |
| 0 in          | 0 in       | 0 in         | 0 in          | 0 in          | 0 in       | 0 in       |
|               |            |              |               |               |            |            |
|               |            |              |               |               |            |            |
|               |            |              |               |               |            |            |
| $\sim$        |            |              |               |               |            |            |
| - m           |            | 1 h          |               |               |            |            |