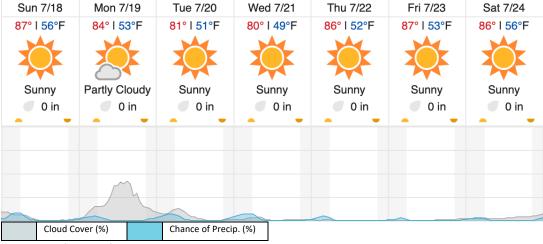

|               |               |            |            |            |
| Sunny      | Sunny      | Partly Cloudy | Partly Cloudy | Sunny      | Sunny      | Sunny      |
| 0 in       | 0 in       | 0 in          | 0 in          | 0 in       | 0 in       | 0 in       |
|            |            | _             | _             |            |            |            |
|            |            |               |               |            |            |            |
|            |            |               |               |            |            |            |
|            |            |               |               |            |            |            |
|            |            |               |               |            |            |            |

## McKenzie Bridge, OR (MCRA)



source: wunderground.com

# Flight Collection Plan for July 18 2021

Flyority 1

Collection Area: Wind River Experimental Forest (WREF) - Priority 1 Flight Box

Flight Plan Name: D16\_WREF\_C1\_P1\_P2\_v3\_PRM.xml

On-Station Time: 1640 UTC/0940 L

Flyority 2

Collection Area: Abby Road (ABBY)

Flight Plan Name: D16\_ABBY\_R1\_P1\_v2\_PRM.xml

On-Station Time: 1650 UTC/ 0950 L

Flyority 3

Collection Area: Wind River Experimental Forest (WREF) - Priority 2 Flight Box

Flight Plan Name: D16\_WREF\_C1\_P1\_P2\_v3\_PRM.xml

On-Station Time: 1640 UTC/ 0940 L

Flyority 4

Collection Area: McRae Creek (MCRA)

Flight Plan Name: D16\_MCRA\_A2\_P1\_v2\_PRM.xml

On-Station Time: 1640 UTC/ 0940 L

Crew: Abe, Mitch