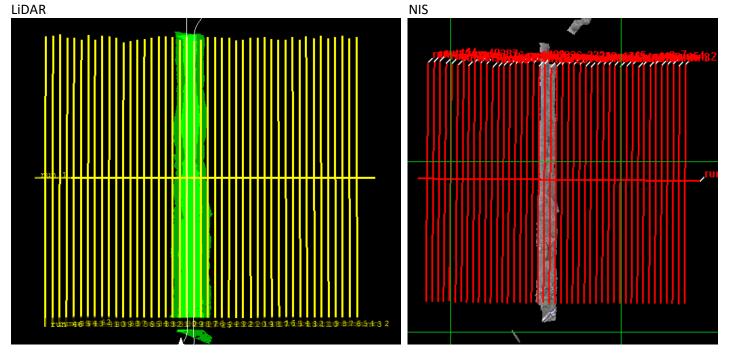

|    |
|                   |                  |      |    |    |    |    |    |    |    |    |    |    |    |    |    |    |    |    |    |

### D19 | HEAL (Healy )

| 1     | 2     | 3     | 4  | 5  | 6  | 7  | 8  | 9  | 10 | 11 | 12 | 13 | 14 | 15 | 16 | 17 | 18 | 19 | 20 |
|-------|-------|-------|----|----|----|----|----|----|----|----|----|----|----|----|----|----|----|----|----|
| 21    | 22    | 23    | 24 | 25 | 26 | 27 | 28 | 29 | 30 | 31 | 32 | 33 |    |    |    |    |    |    |    |
| Flown | : 61% | (20/3 | 3) |    |    |    |    |    |    |    |    |    |    |    |    |    |    |    |    |
| Green | : 52% | (17/3 | 3) |    |    |    |    |    |    |    |    |    |    |    |    |    |    |    |    |

Green: 52% (17/33) Yellow: 9% (3/33) Red: 0% (0/33)

**Flight Screenshots** 



# Weather Forecast



#### Healy, AK (HEAL)

| Sun 7/18   | Mon 7/19     | Tue 7/20      | Wed 7/21                 | Thu 7/22   | Fri 7/23                 | Sat 7/24                |
|------------|--------------|---------------|--------------------------|------------|--------------------------|-------------------------|
| 70°   50°F | 79°   56°F   | 76°   54°F    | <mark>69°   50°</mark> F | 68°   48°F | <mark>68</mark> °   50°F | <mark>66°</mark>   50°F |
| $\bigcirc$ | ×            | *             | $\bigcirc$               |            |                          |                         |
| Cloudy     | Mostly Sunny | Partly Cloudy | Cloudy                   | PM Showers | PM Showers               | Showers                 |
| 🖉 0 in     | 🖉 0 in       | 🔵 0 in        | 🔵 0 in