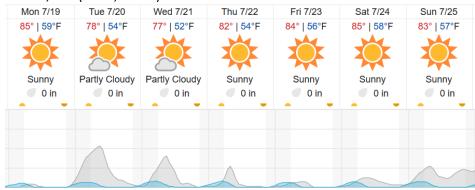

5 | 36 | 37 | 38 | 39 | 40 |
|  | 41 | 42 | 43 | 44 | 45 | 46 | 47  | 48 | 49 | 50 | 51 | 52 | 53 | 54 | 55 | 56 | 57 |    |    |    |

Flown: 0% (0/57) Green: 0% (0/57) Yellow: 0% (0/57) Red: 0% (0/57)

## D16 | WREF P2 (Wind River Experimental Forest Priority 2)

|    |    |    | ١  | -  | -  |    |    |    |    |    | , , |    |    |    |    |    |    |    |    |
|----|----|----|----|----|----|----|----|----|----|----|-----|----|----|----|----|----|----|----|----|
| 58 | 59 | 60 | 61 | 62 | 63 | 64 | 65 | 66 | 67 | 68 | 69  | 70 | 71 | 72 | 73 | 74 | 75 | 76 | 77 |
| 78 | 79 | 80 | 81 | 82 |    | •  | •  | •  | •  | •  | •   |    |    |    |    | •  | •  | •  | •  |

Flown: 0% (0/25) Green: 0% (0/25) Yellow: 0% (0/25) Red: 0% (0/25)

### **Weather Forecast**

# Carson, WA (ABBY, WREF)



# McKenzie Bridge, OR (MCRA)



Cloud Cover (%) Chance of Precip. (%)

source: wunderground.com

# Flight Collection Plan for July 19 2021

Flyority 1

Collection Area: Wind River Experimental Forest (WREF) - Priority 1 Flight Box

Flight Plan Name: D16\_WREF\_C1\_P1\_P2\_v3\_PRM.xml

On-Station Time: 1640 UTC/ 0940 L

Flyority 2

Collection Area: Abby Road (ABBY)

Flight Plan Name: D16\_ABBY\_R1\_P1\_v2\_PRM.xml

On-Station Time: 1650 UTC/ 0950 L

Flyority 3

Collection Area: Wind River Experimental Forest (WREF) - Priority 2 Flight Box

Flight Plan Name: D16\_WREF\_C1\_P1\_P2\_v3\_PRM.xml

On-Station Time: 1640 UTC/ 0940 L

Flyority 4

Collection Area: McRae Creek (MCRA)

Flight Plan Name: D16\_MCRA\_A2\_P1\_v2\_PRM.xml

On-Station Time: 1640 UTC/ 0940 L

Crew: Abe, Mitch