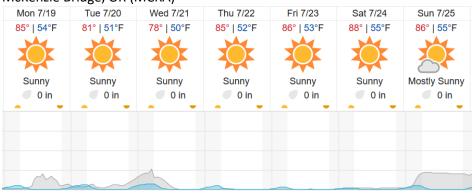

### **Weather Forecast**

# McKenzie Bridge, OR (MCRA)

Cloud Cover (%) Chance of Precip. (%)

source: wunderground.com