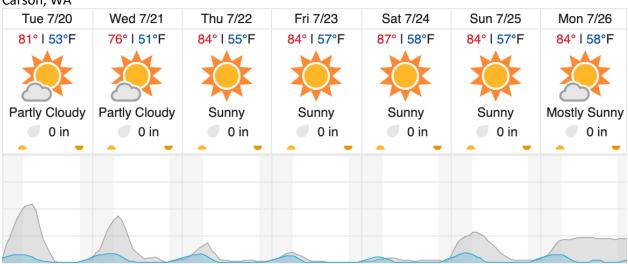

| 34 | 35 | 36 | 37 | 38 | 39 | 40 |
| 41 | 42 | 43 | 44 | 45 | 46 | 47 | 48 | 49 | 50 | 51 | 52 | 53 | 54 | 55 | 56 | 57 |    |    |    |

Flown: 100% (57/57) Green: 100% (57/57) Yellow: 0% (0/57) Red: 0% (0/57)

D16 | WREF P2 (Wind River Experimental Forest Priority 2)

|    |    |    | (  |    |    |    |    |    |    |    | ·, -, |    |    |    |    |    |    |    |    |
|----|----|----|----|----|----|----|----|----|----|----|-------|----|----|----|----|----|----|----|----|
| 58 | 59 | 60 | 61 | 62 | 63 | 64 | 65 | 66 | 67 | 68 | 69    | 70 | 71 | 72 | 73 | 74 | 75 | 76 | 77 |
| 78 | 79 | 80 | 81 | 82 |    |    |    |    |    |    |       |    |    |    |    |    |    |    |    |

Flown: 0% (0/25) Green: 0% (0/25) Yellow: 0% (0/25) Red: 0% (0/25)

### **Weather Forecast**

Carson, WA



## McKenzie Bridge, OR



source: wunderground.com

# Flight Collection Plan for July 20 2021

Flyority 1

Collection Area: Abby Road (ABBY)

Flight Plan Name: D16\_ABBY\_R1\_P1\_v2\_PRM.xml

On-Station Time: 1650 UTC/ 0950 L

Flyority 2

Collection Area: Wind River Experimental Forest (WREF) - Priority 2 Flight Box

Flight Plan Name: D16\_WREF\_C1\_P1\_P2\_v3\_PRM.xml

On-Station Time: 1640 UTC/ 0940 L

Flyority 3

Collection Area: McRae Creek (MCRA)

Flight Plan Name: D16\_MCRA\_A2\_P1\_v2\_PRM.xml

On-Station Time: 1640 UTC/ 0940 L

Crew: Abe, Mitch