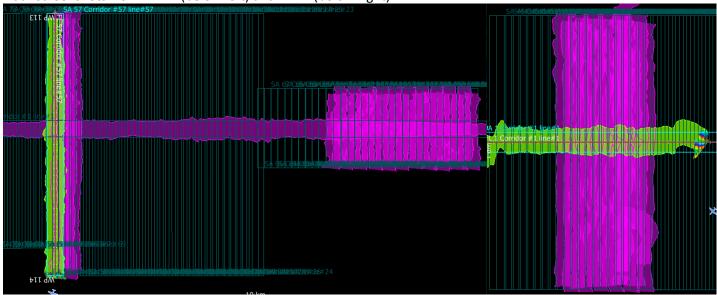

# **Flight Screenshots**

Lidar screenshots from WREF (below left) and ABBY (below right).

NIS screenshots from WREF (below left) and ABBY (below right).

Pictures Below: Looking west across Wind River with Mt Adams in the background