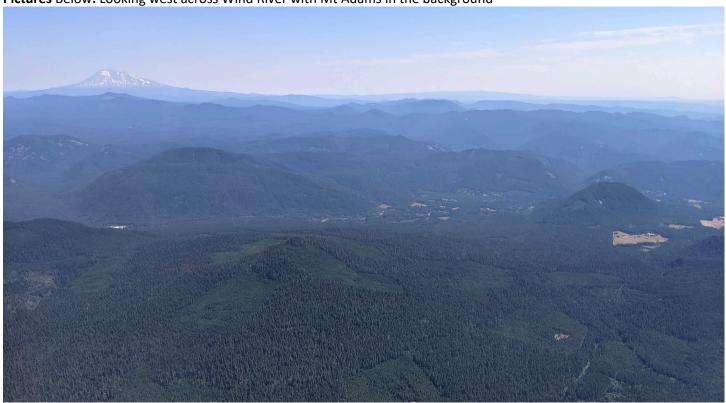

# **Flight Screenshots**

Lidar screenshots from WREF (below left) and ABBY (below right).

NIS screenshots from WREF (below left) and ABBY (below right).

Pictures Below: Looking west across Wind River with Mt Adams in the background