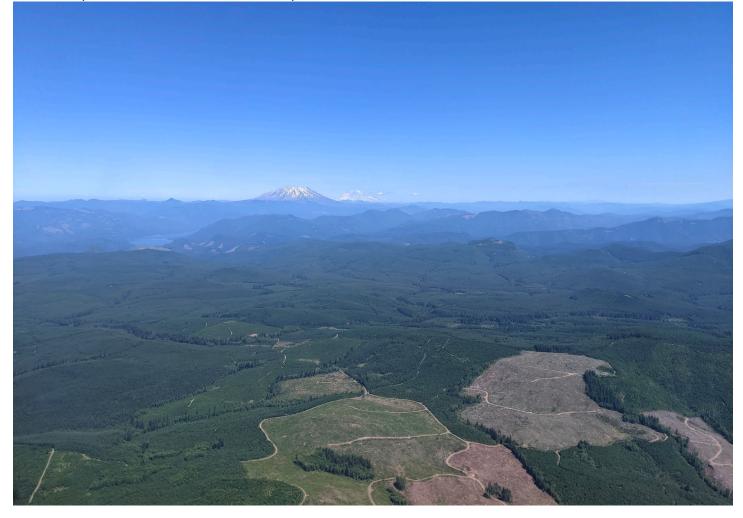

Below: Abby Road with Mt St Helens and a fairy faint Mt Rainier visible in the distance