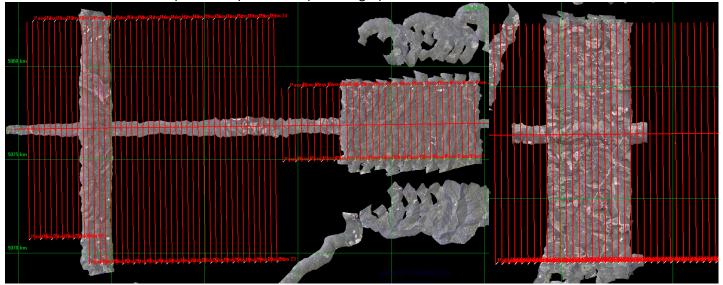

# **Flight Screenshots**

Lidar screenshots from WREF (below left) and ABBY (below right).

NIS screenshots from WREF (below left) and ABBY (below right).

Pictures Below: Looking west across Wind River with Mt Adams in the background