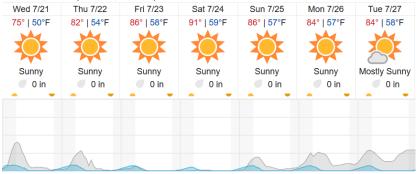

### Weather Forecast

#### Carson, WA (WREF, ABBY)

### McKenzie Bridge, OR (MCRA)

| Wed 7/21      | Thu 7/22   | Fri 7/23   | Sat 7/24   | Sun 7/25   | Mon 7/26   | Tue 7/27     |
|---------------|------------|------------|------------|------------|------------|--------------|
| 76°   49°F    | 83°   51°F | 87°   55°F | 92°   58°F | 89°   55°F | 87°   55°F | 87°   57°F   |
| Partly Cloudy | Sunny      | Sunny      | Sunny      | Sunny      | Sunny      | Mostly Sunny |
|               | 0 in         |
|               |            |            |            |            |            | • •          |
| 1             | ~          |            |            |            |            |              |

| Cloud C        | over (%)                 |  | Chance of Precip. (%) |  |  |  |  |  |  |  |  |
|----------------|--------------------------|--|-----------------------|--|--|--|--|--|--|--|--|
| source: wunder | source: wunderground.com |  |                       |  |  |  |  |  |  |  |  |